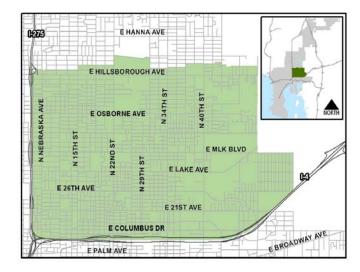

|
| \$61,271,184  | \$62,258,824                                                                                         |
| \$11,297,495  | \$11,692,133                                                                                         |
| \$3,847,887   | \$2,990,338                                                                                          |
| \$15,785,243  | \$15,565,908                                                                                         |
|               | \$195,681,926<br>\$48,430,724<br>\$0<br>\$138,544,866<br>\$61,271,184<br>\$11,297,495<br>\$3,847,887 |

\*Mobile Homes, Retirement Homes, Misc. Res., Leasehold Interests, Non-Agri. Acreage, Other. Source: Hillsborough Co. Property Appraiser.





Ed Johnson, Manager 3808 N. 22nd Street, Tampa, Florida 33610 Tel 813-242-3806 Fax 813-242-3830