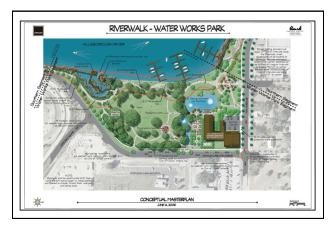

## Current Development Highlights March 2012

- Mayor Buckhorn selected the Columbia Restaurant and Metro Bay Realty to redevelop the historic Water Works Building as a waterside restaurant.
- City staff is working with Ecosphere Restoration Institute and the Southwest Florida Water Management District in developing plans to restore and expand Ulele Spring in Water Works Park.
- Hardeman-Kempton and Associates is updating the Water Works Park master plan and preparing construction drawing for the 1st phase of improvements to the park, including the extension of the Tampa Riverwalk and perimeter fencing.