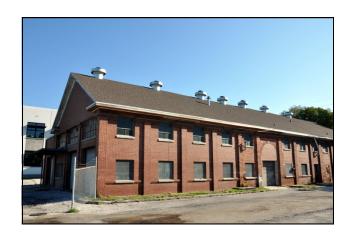

## Current Development Highlights March 2012

- Mayor Buckhorn selected the Columbia Restaurant and Metro Bay Realty to redevelop the historic Water Works Building as a waterside restaurant.
- City staff is working with Ecosphere Restoration Institute and the Southwest Florida Water Management District in developing plans to restore and expand Ulele Spring in Water Works Park.
- Hardeman-Kempton and Associates is updating the Water Works Park master plan and preparing construction drawing for the 1st phase of improvements to the park, including the extension of the Tampa Riverwalk and perimeter fencing.