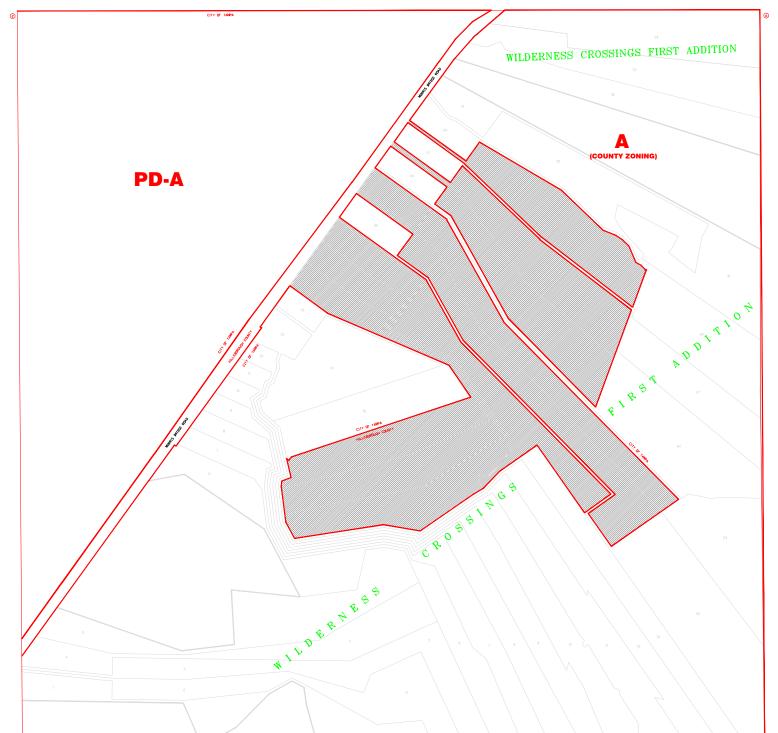

### Planned development:

PD planned development. PD-A planned development alternative.