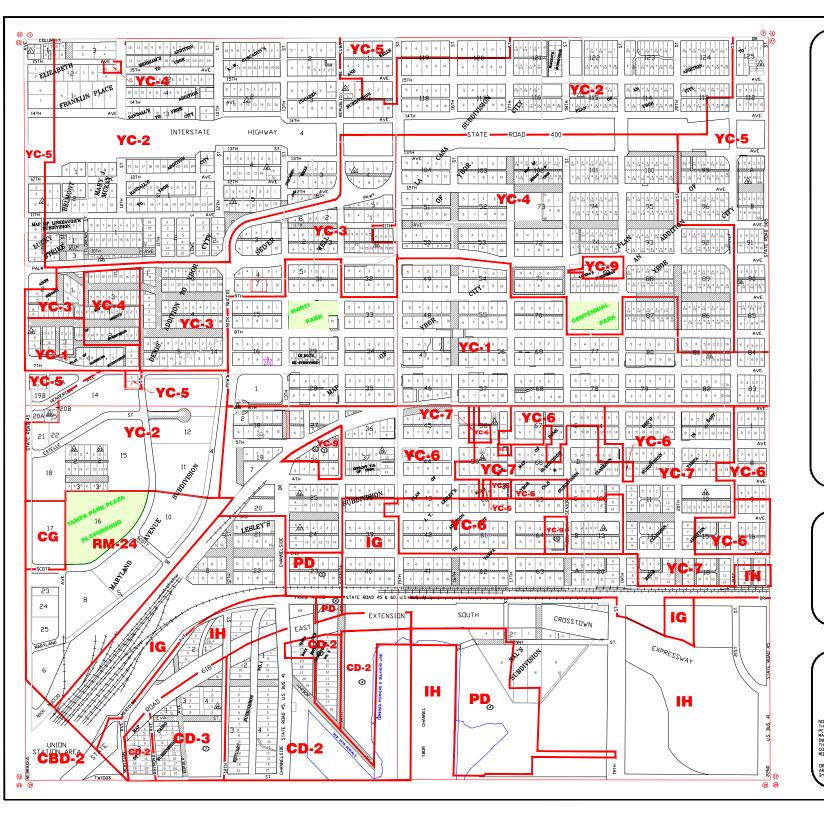

### Ybor City Historic District:

YC-1 central commercial core, YC-2 residential, YC-3 Hilbsrough Community College, YC-4 mixed use development, YC-5 general commercial, YC-6 community commercial, YC-7 mixed use, YC-8 residential, YC-9 slip planned contro

#### PP public parks:

Central business district (CBD):

#### Planned development:

PD planned development. PD-A planned development alternative.

## University Community District (U-C):

Channel District (CD):

## O ZONING INFORMATION

ZZ LANDMARK SITES

A SMALL SUBDIVISIONS

NOT TO SCALE

NOTE:

HIS MAP IS SUBJECT TO REVISION AND INTERPRETATION AS PERMITTED BY CITY OF TAMPA CODE, APPETER 27, PRIOR TO MAKING, ANY DESCRIPTION TO MAKING, ANY DESCRIPTION TO MAKING, ANY DESCRIPTION OF TAMPA CONTAINED BY THIS MAP, IT IS HIGHLY RECOMMENDED THAT YOU CONTAINED BY THIS MAP, IT IS HIGHLY RECOMMENDED THAT YOU CONTAINED BY THIS MAP, IT IS HIGHLY RECOMMENDED BY THAT YOU CONTAINED BY THIS MAP, IT THAP AS LAND BY CELEDIPMENT CONDITIONATION BY USING THE ASSETT AND MOST UP TO BAKE ZOUNG IN PROPARATION.