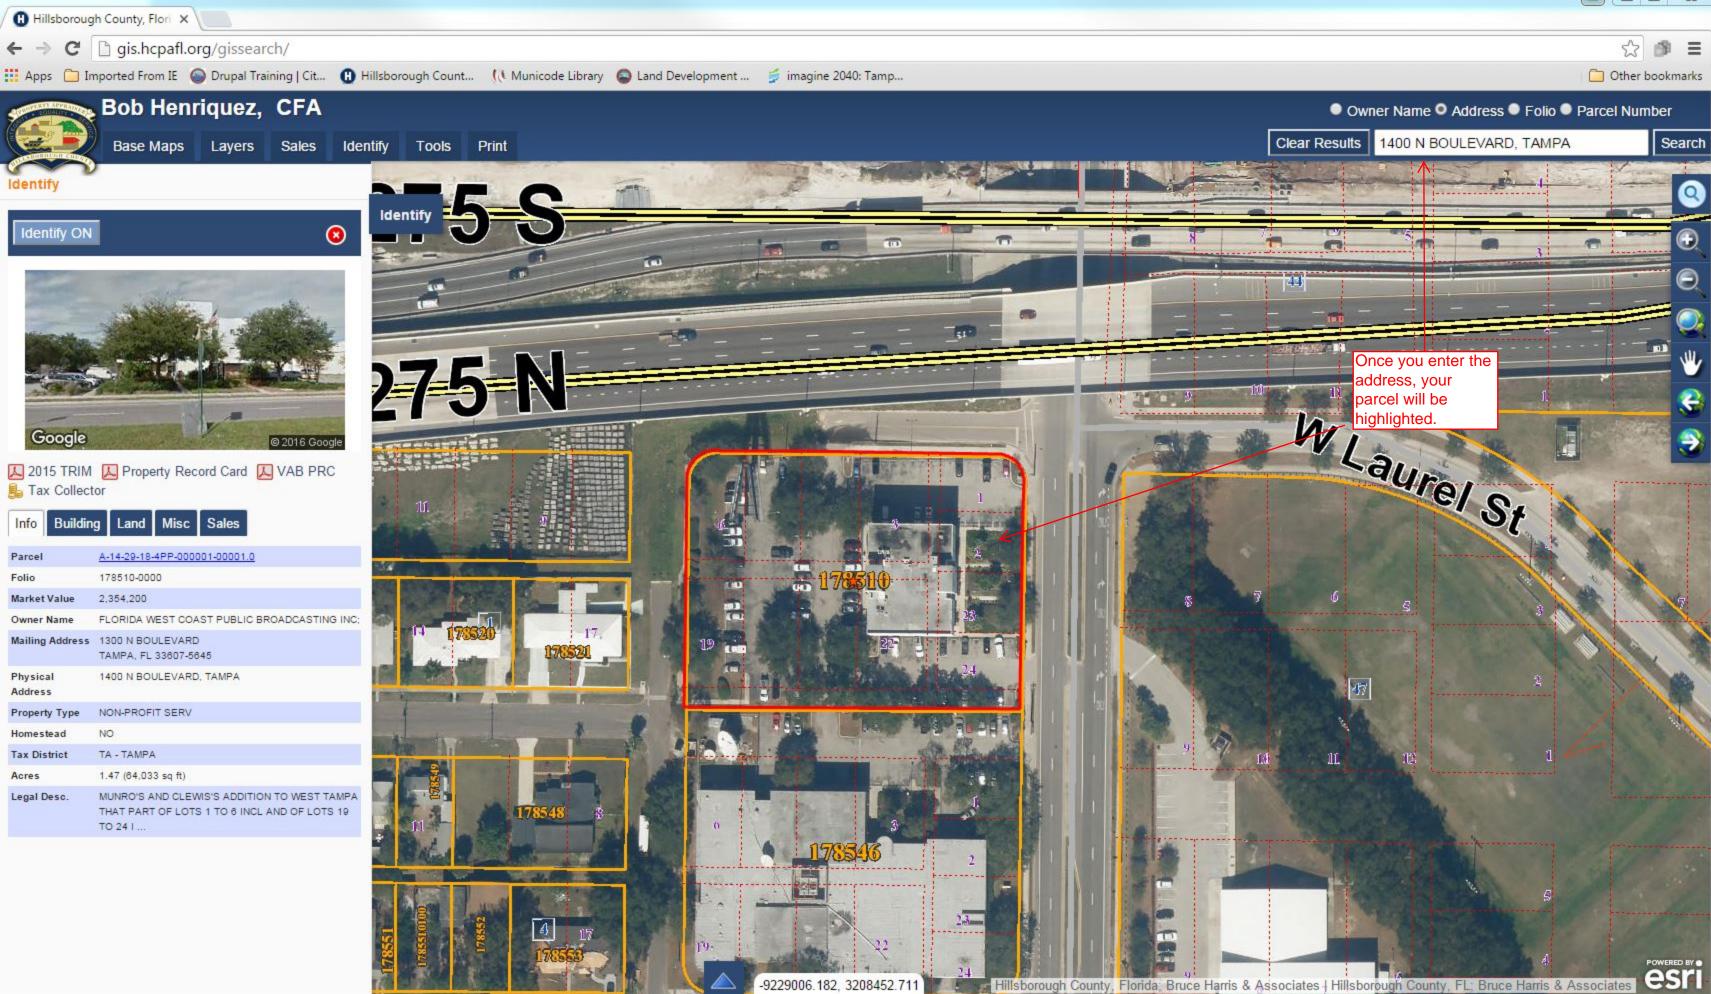

Hillsborough County, Florida, Bruce Harris & Associates | Hillsborough County, FL; Bruce Harris & Associates

esri



### 11 results

| FOLIO               | OWNER 1                                       | OWNER 2 | PROPERTY ADDRESS          | CITY  | ZIP   | SALE DATE  | SALE PRICE | HOMESTEAD |
|---------------------|-----------------------------------------------|---------|---------------------------|-------|-------|------------|------------|-----------|
| 🔍 🖾 🎫 🦇 192471-0000 | CITY OF TAMPA                                 |         | 1301 N BOULEVARD, TAMPA   | ТАМРА | 33607 | 1972-05-01 | \$582,000  | YES       |
| 🔍 🔟 ≤ 177894-0000   | DEPT OF TRANSPORTATION                        |         | 1415 N ARMENIA AV, TAMPA  | ТАМРА | 33607 | 1989-11-01 | \$202,100  | YES