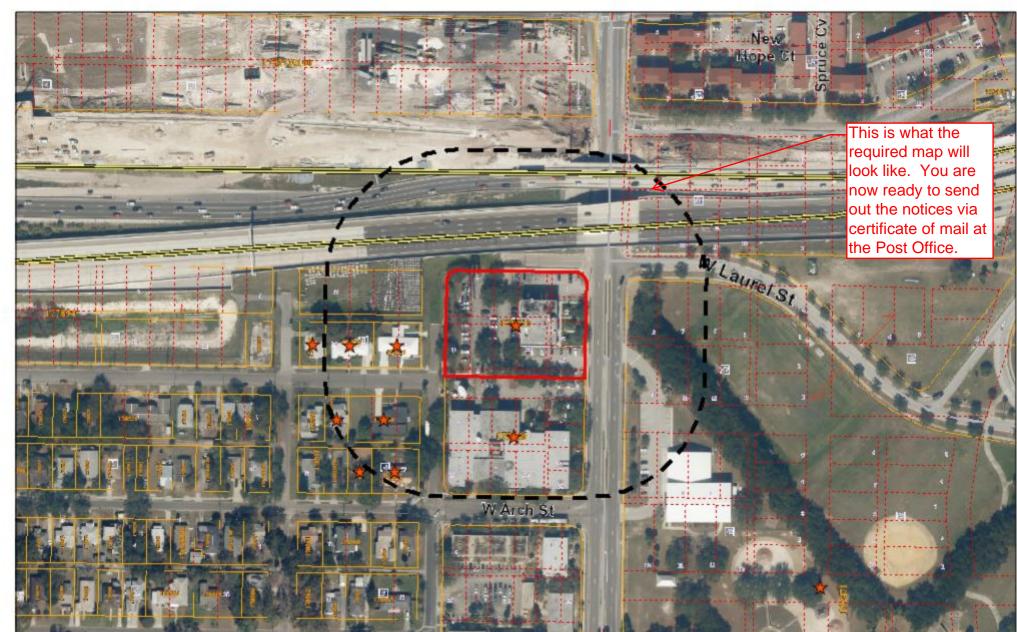

Hillsborough County, Florida, Bruce Harris & Associates | Hillsborough County, FL; Bruce Harris & Associates

esri