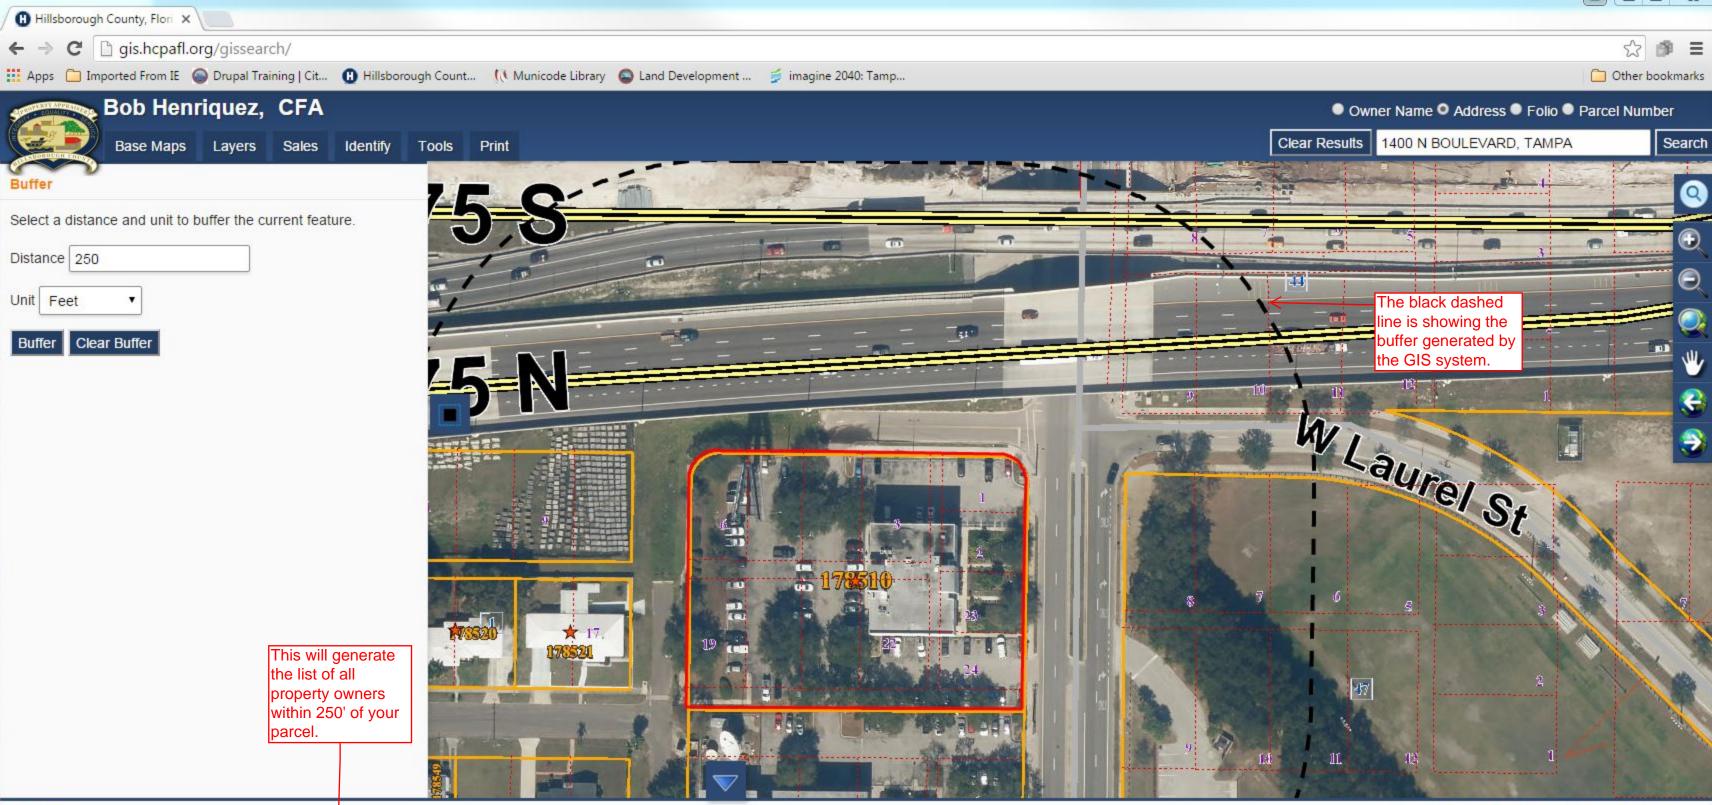

Hillsborough County, Florida, Bruce Harris & Associates | Hillsborough County, FL; Bruce Harris & Associates

esri