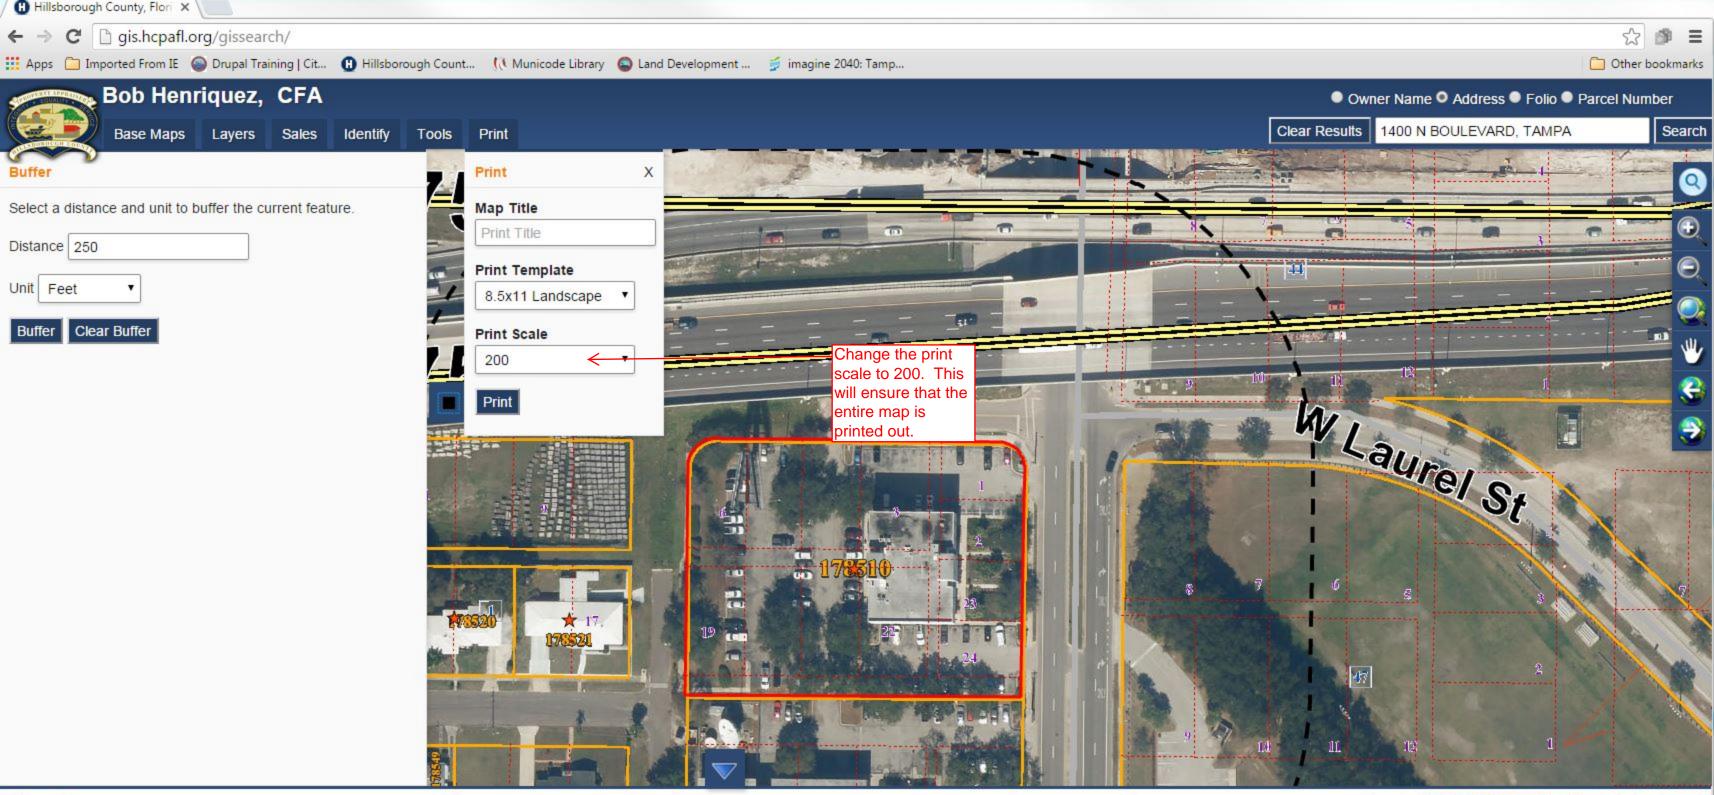

Hillsborough County, Florida, Bruce Harris & Associates | Hillsborough County, FL; Bruce Harris & Associates

esri