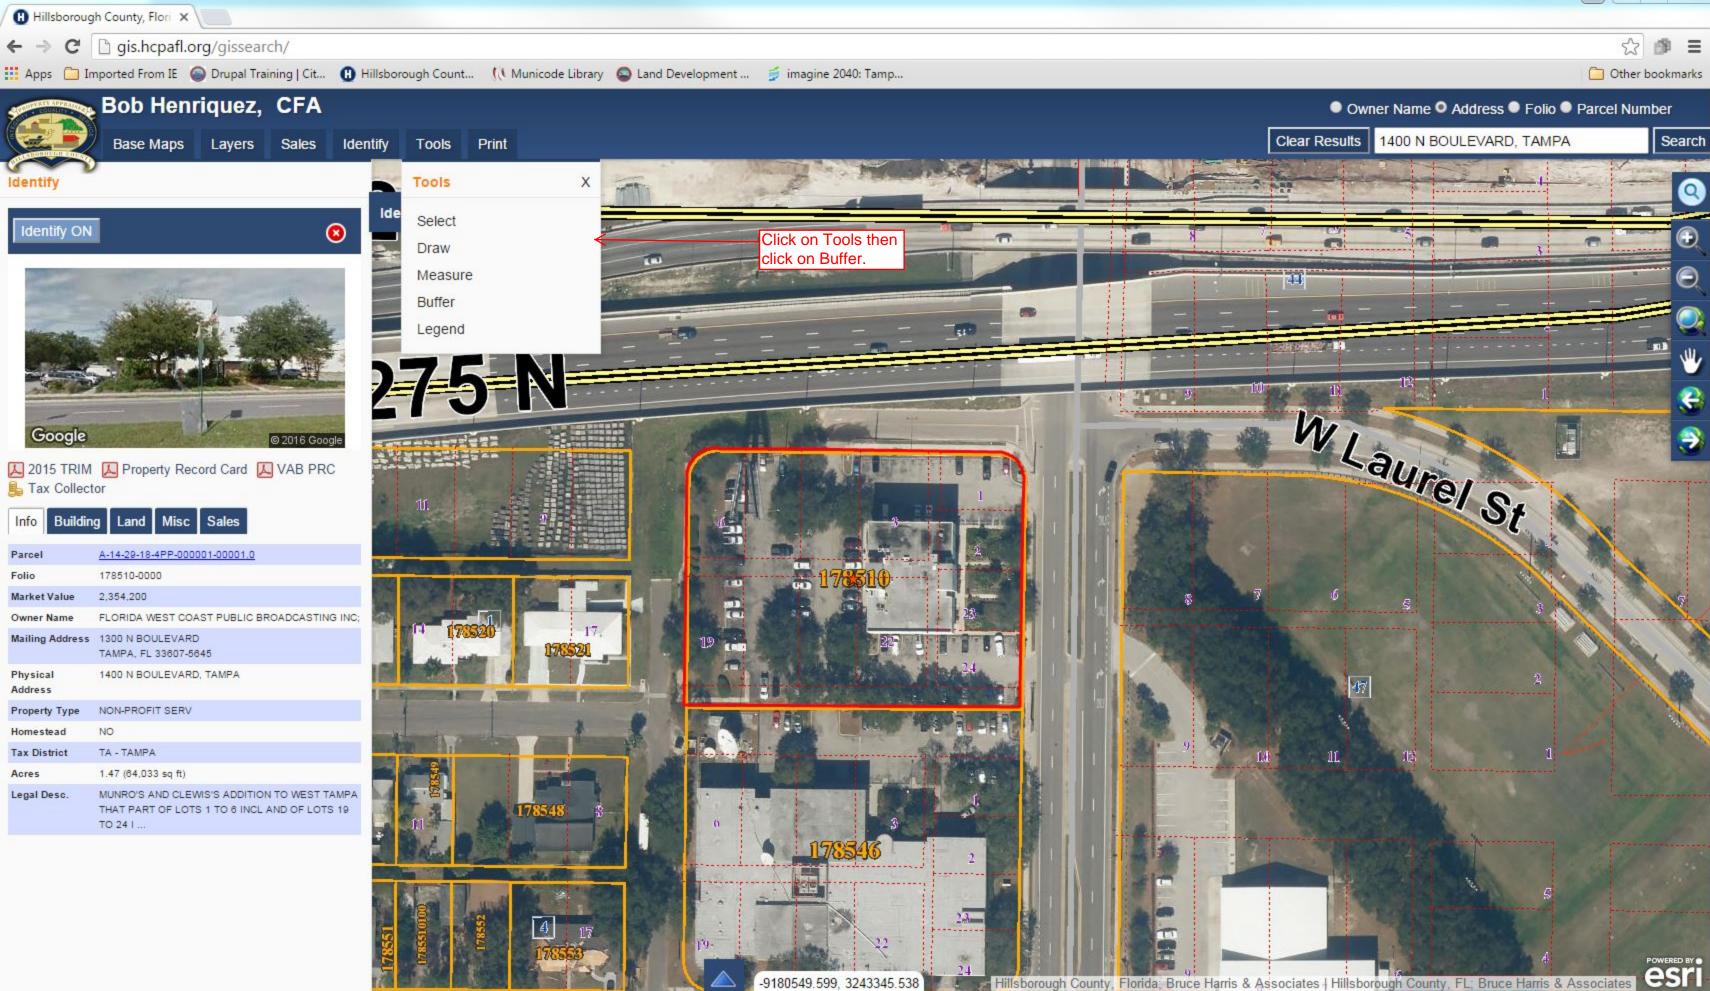

Hillsborough County, Florida, Bruce Harris & Associates | Hillsborough County, FL; Bruce Harris & Associates

esri



### 11 results

| FOLIO               | OWNER 1                                       | OWNER 2 | PROPERTY ADDRESS          | CITY  | ZIP   | SALE DATE  | SALE PRICE | HOMESTEAD |
|---------------------|-----------------------------------------------|---------|---------------------------|-------|-------|------------|------------|-----------|
| 🔍 🖾 🎫 🦇 192471-0000 | CITY OF TAMPA                                 |         | 1301 N BOULEVARD, TAMPA   | ТАМРА | 33607 | 1972-05-01 | \$582,000  | YES       |
| 🔍 🔟 ≤ 177894-0000   | DEPT OF TRANSPORTATION                        |         | 1415 N ARMENIA AV, TAMPA  | ТАМРА | 33607 | 1989-11-01 | \$202,100  | YES       |
|