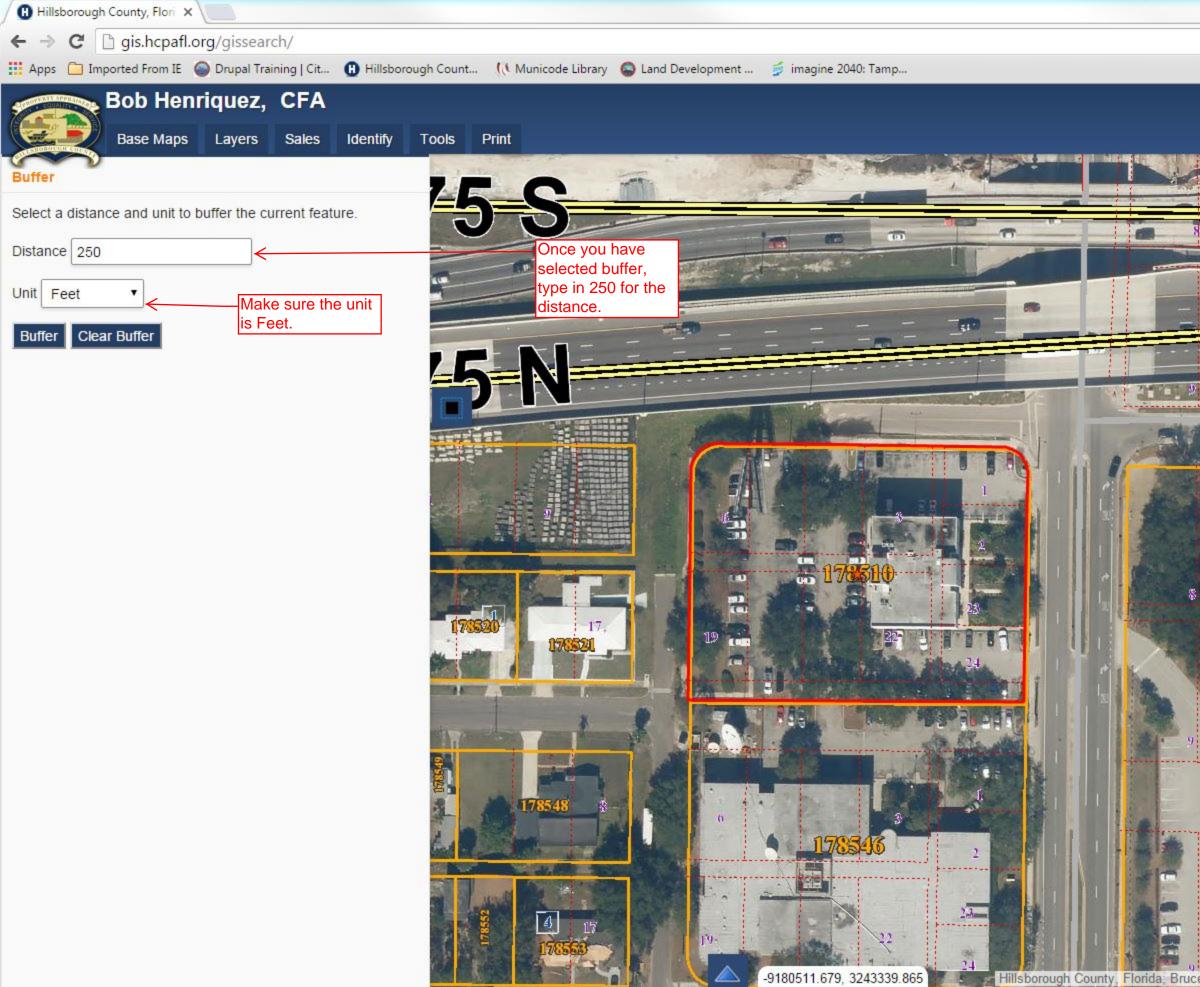

Hillsborough County, Florida, Bruce Harris & Associates | Hillsborough County, FL; Bruce Harris & Associates

esri



### 11 results

| FOLIO               | OWNER 1                                       | OWNER 2 | PROPERTY ADDRESS          | CITY  | ZIP   | SALE DATE  | SALE PRICE | HOMESTEAD |
|---------------------|-----------------------------------------------|---------|---------------------------|-------|-------|------------|------------|-----------|
| 🔍 🖾 🎫 🦇 192471-0000 | CITY OF TAMPA                                 |         | 1301 N BOULEVARD, TAMPA   | ТАМРА | 33607 | 1972-05-01 | \$582,000  | YES       |
| 🔍 🔟 ≤ 177894-0000   | DEPT OF TRANSPORTATION                        |         | 1415 N ARMENIA AV, TAMPA  | ТАМРА | 33607 | 1989-11-01 | \$202,100  | YES       |
| 🔍 🔟