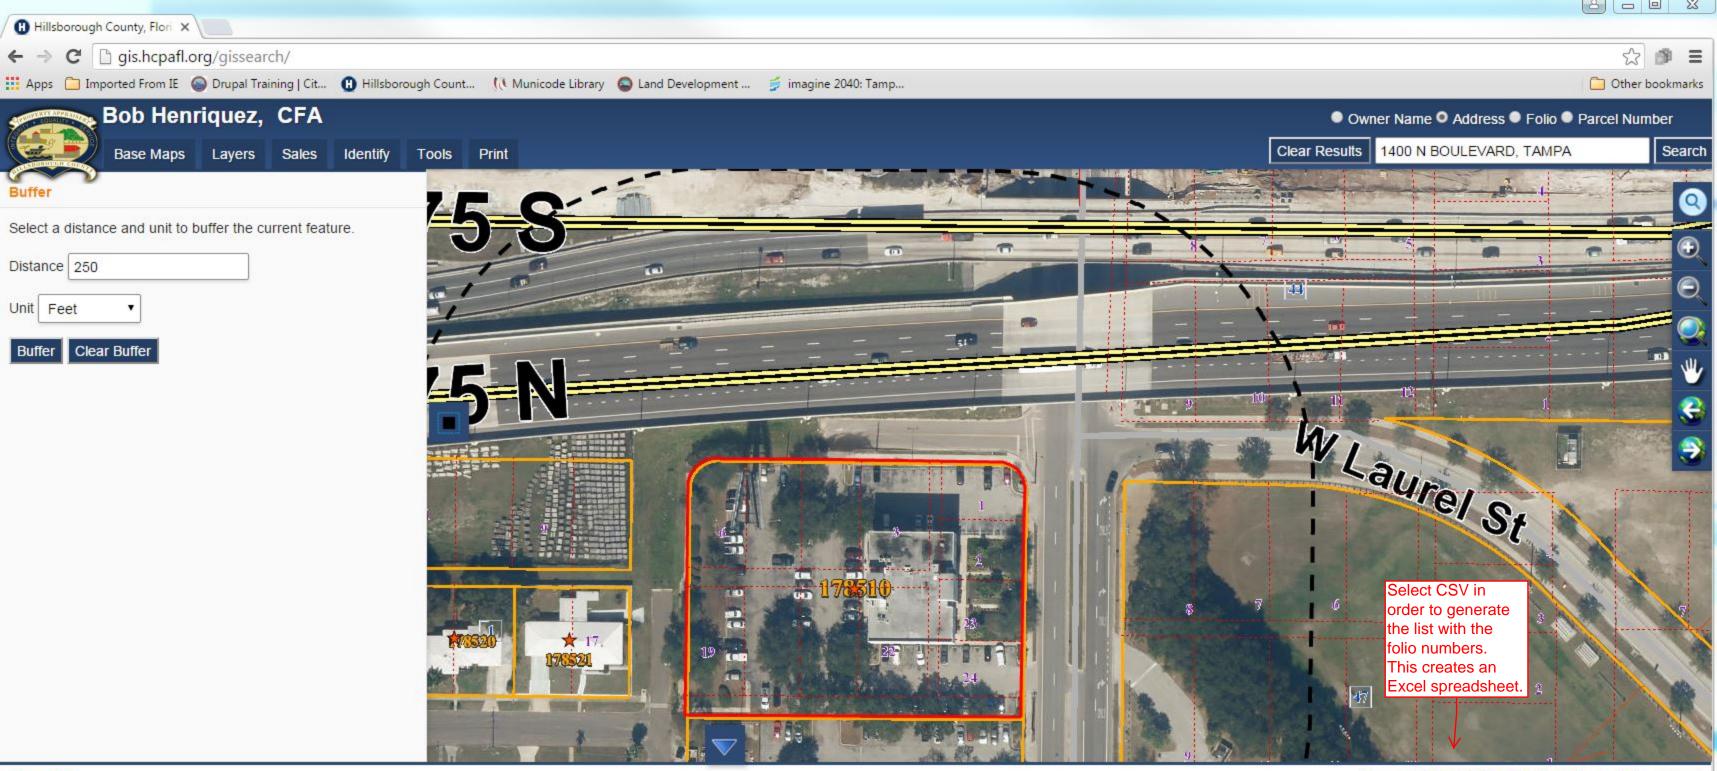

| Export: TXT CSV     | XLS XLSX Mailir | ng Labels | Clear |
|---------------------|-----------------|-----------|-------|
| Export limited to 1 |                 |           |       |
| SALE DATE           | SALE PRICE      | HOMES     | TEAD  |