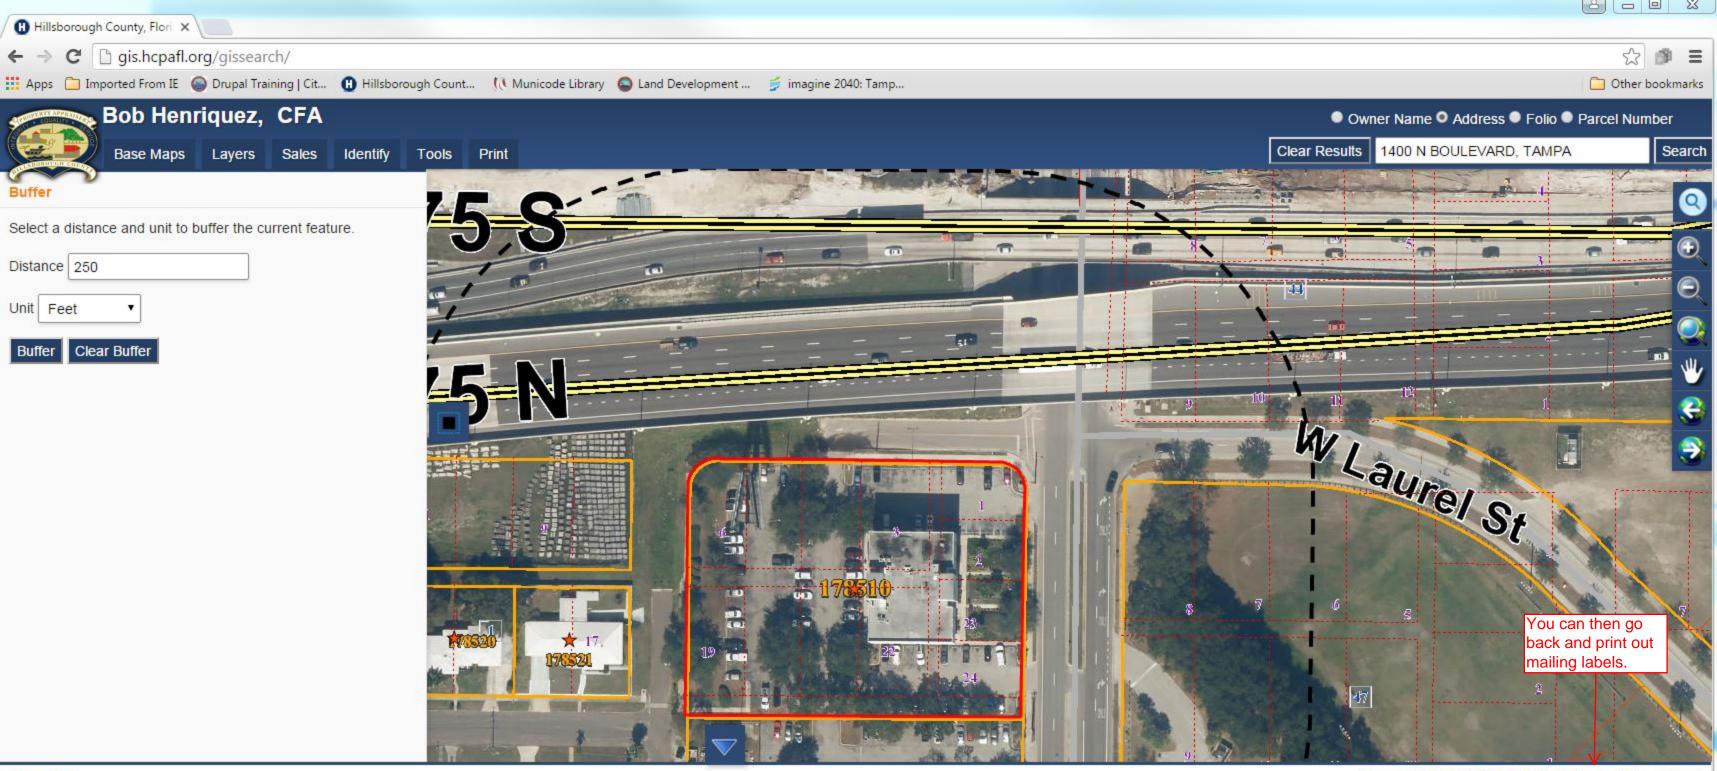

Hillsborough County, Florida, Bruce Harris & Associates | Hillsborough County, FL; Bruce Harris & Associates

esri