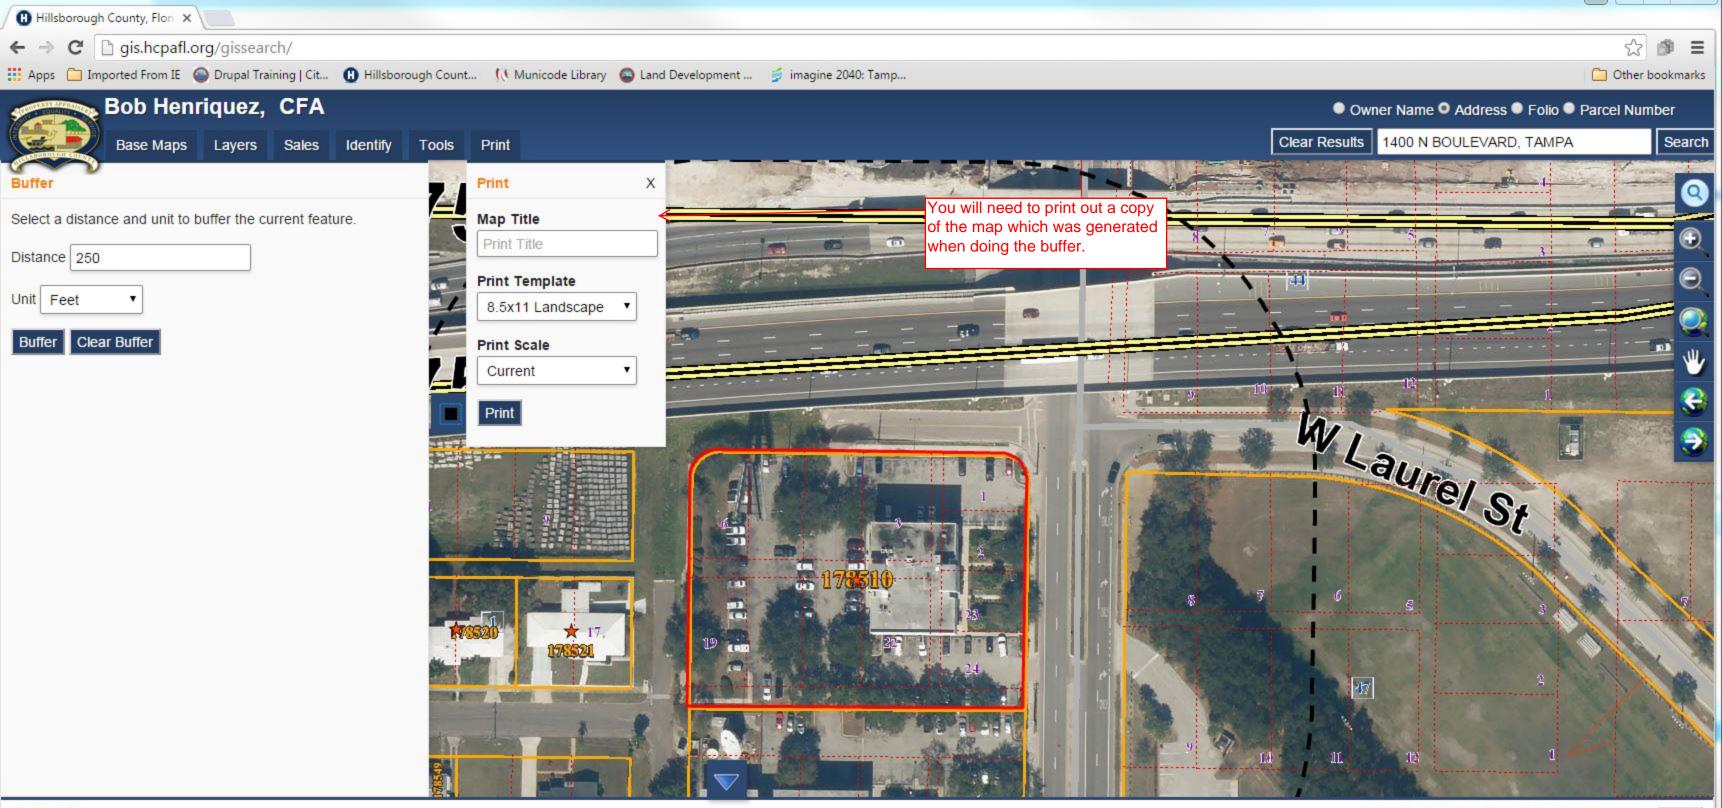

Hillsborough County, Florida, Bruce Harris & Associates | Hillsborough County, FL; Bruce Harris & Associates

esri