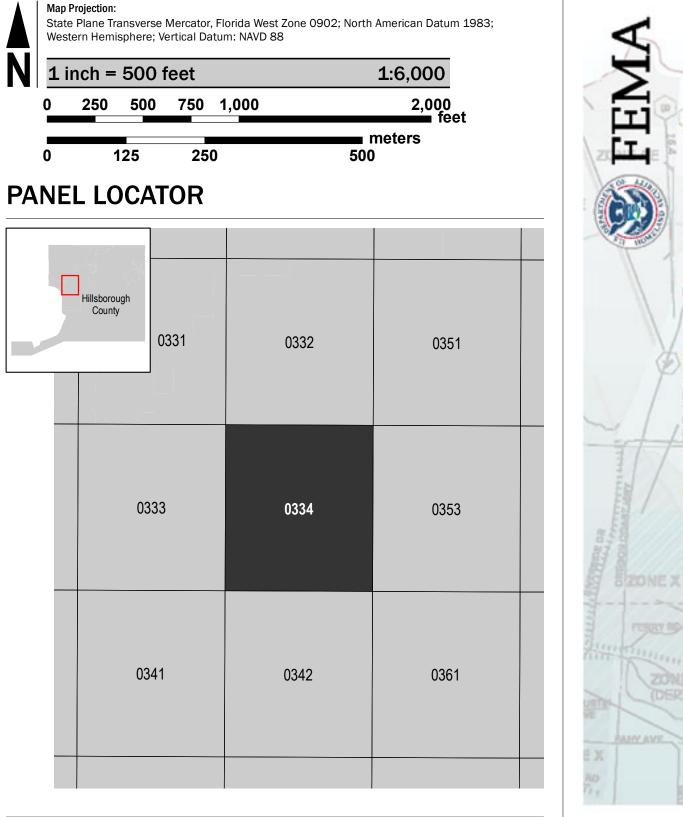

## SCALE

NATIONAL FLOOD INSURANCE PROGRAM National Flood Insurance Program FLOOD INSURANCE RATE MAP HILLSBOROUGH COUNTY, FLORIDA and Incorporated Areas PANEL 334 OF 801 **Panel Contains:** COMMUNITY NUMBER PANEL SUFFIX TAMPA, CITY OF 120114 0334 **PRELIMINARY** 10/26/2018

**VERSION NUMBER** 2.4.3.5 **MAP NUMBER** 12057C0334J MAP REVISED

J