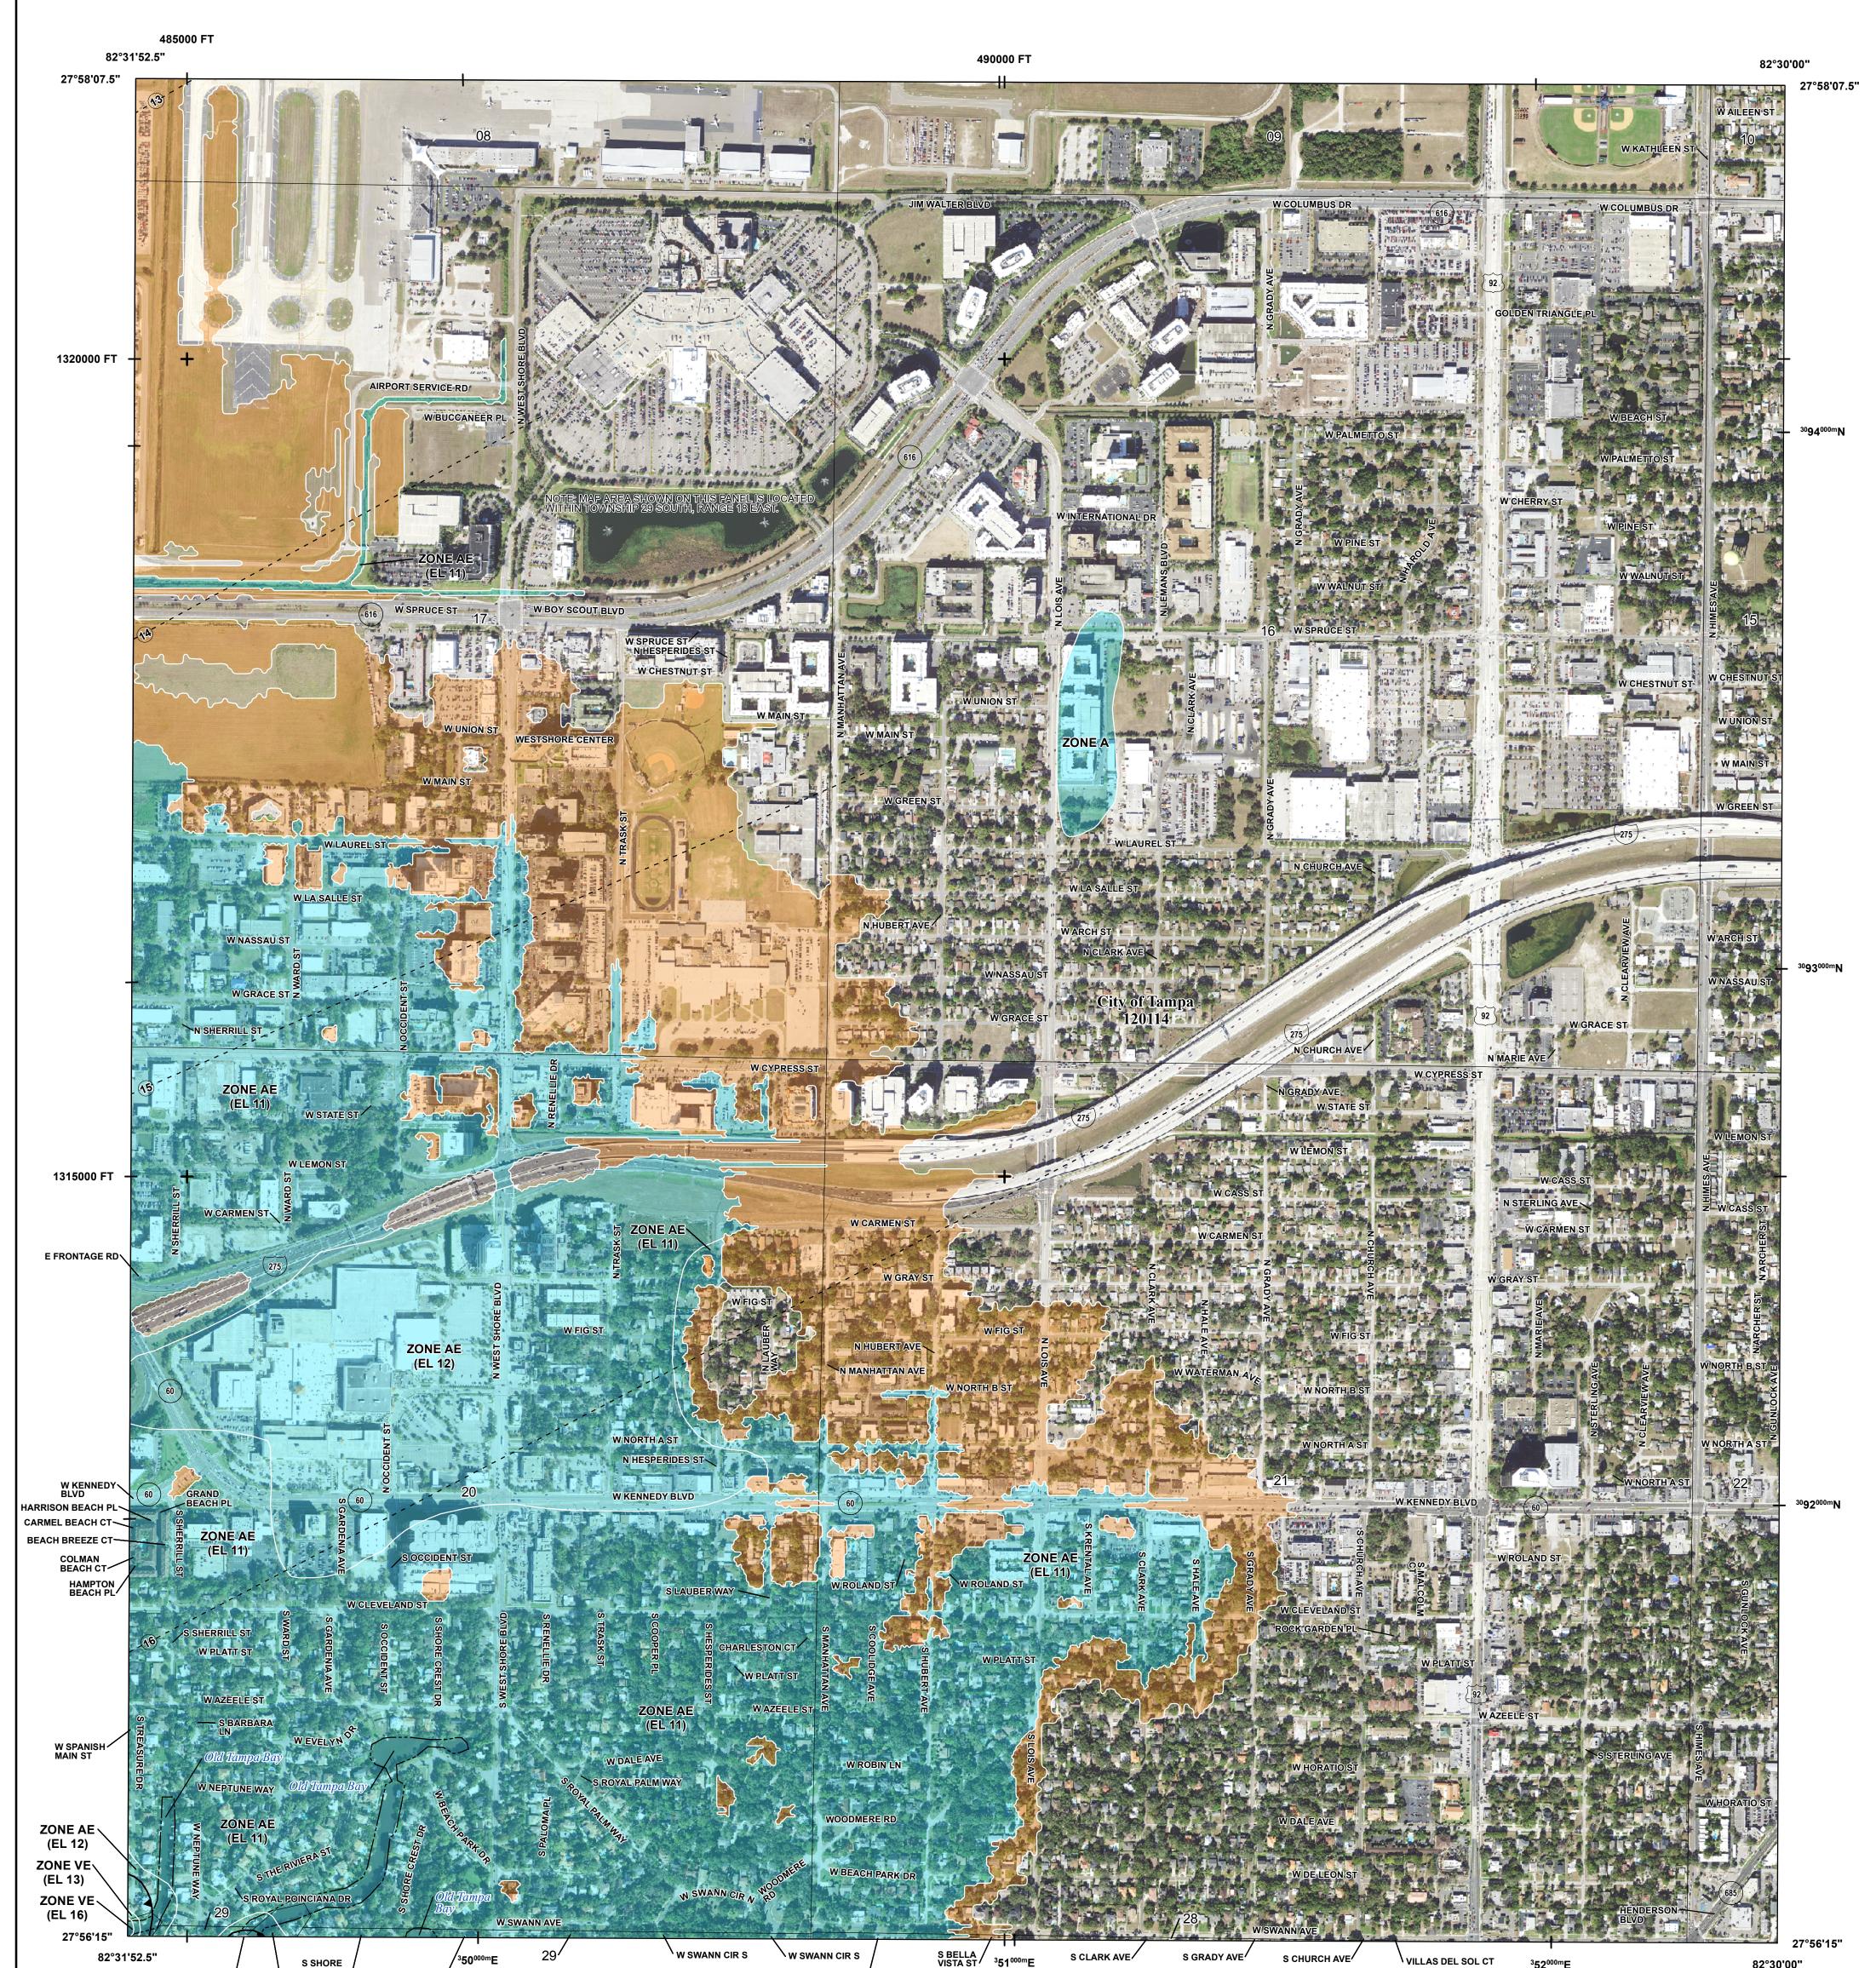

## SCALE

NATIONAL FLOOD INSURANCE PROGRAM National Flood Insurance Program FLOOD INSURANCE RATE MAP HILLSBOROUGH COUNTY, FLORIDA and Incorporated Areas PANEL 334 OF 801 **Panel Contains:** COMMUNITY NUMBER PANEL SUFFIX TAMPA, CITY OF 120114 0334 **PRELIMINARY** 10/26/2018