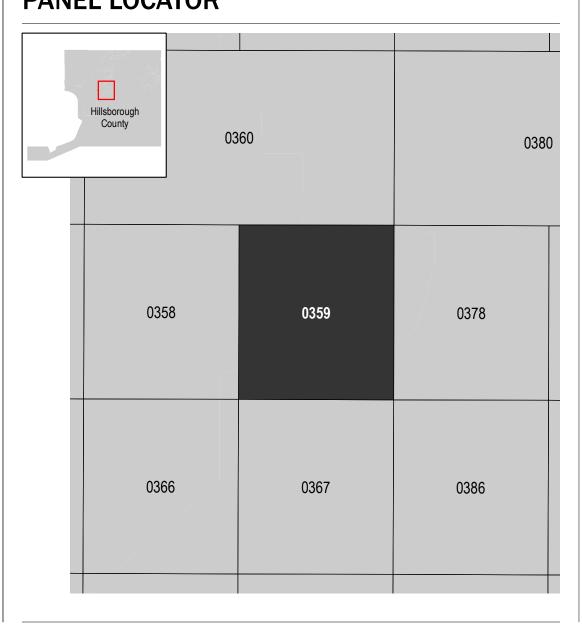

hese may be ordered directly from the Flood Map Service Center at the number listed For community and countywide map dates refer to the Flood Insurance Study Report for this jurisdiction.

Communities annexing land on adjacent FIRM panels must obtain a current copy of the adjacent panel as well as

To determine if flood insurance is available in this community, contact your Insurance agent or call the National Flood Insurance Program at 1-800-638-6620.

Base map information shown on this FIRM was provided by Hillsborough County, dated 2008 and 2018; the Florida Department of Transportation, dated 2017; the Florida Resources and Environmental Analysis Center, dated 2003; the U.S. Department of Agriculture, dated 2018; and the U.S. Fish and Wildlife Service, dated 2018.



## PANEL LOCATOR



## NATIONAL FLOOD INSURANCE PROGRAM

FLOOD INSURANCE RATE MAP HILLSBOROUGH COUNTY, **FLORIDA** and Incorporated Areas

PANEL 359 OF 801

Panel Contains: COMMUNITY



National Flood Insurance Program

FEMA

SZONEX

HILLSBOROUGH COUNTY



**PRELIMINARY** 10/26/2018

> **VERSION NUMBER** 2.4.3.5 **MAP NUMBER** 12057C0359J MAP REVISED