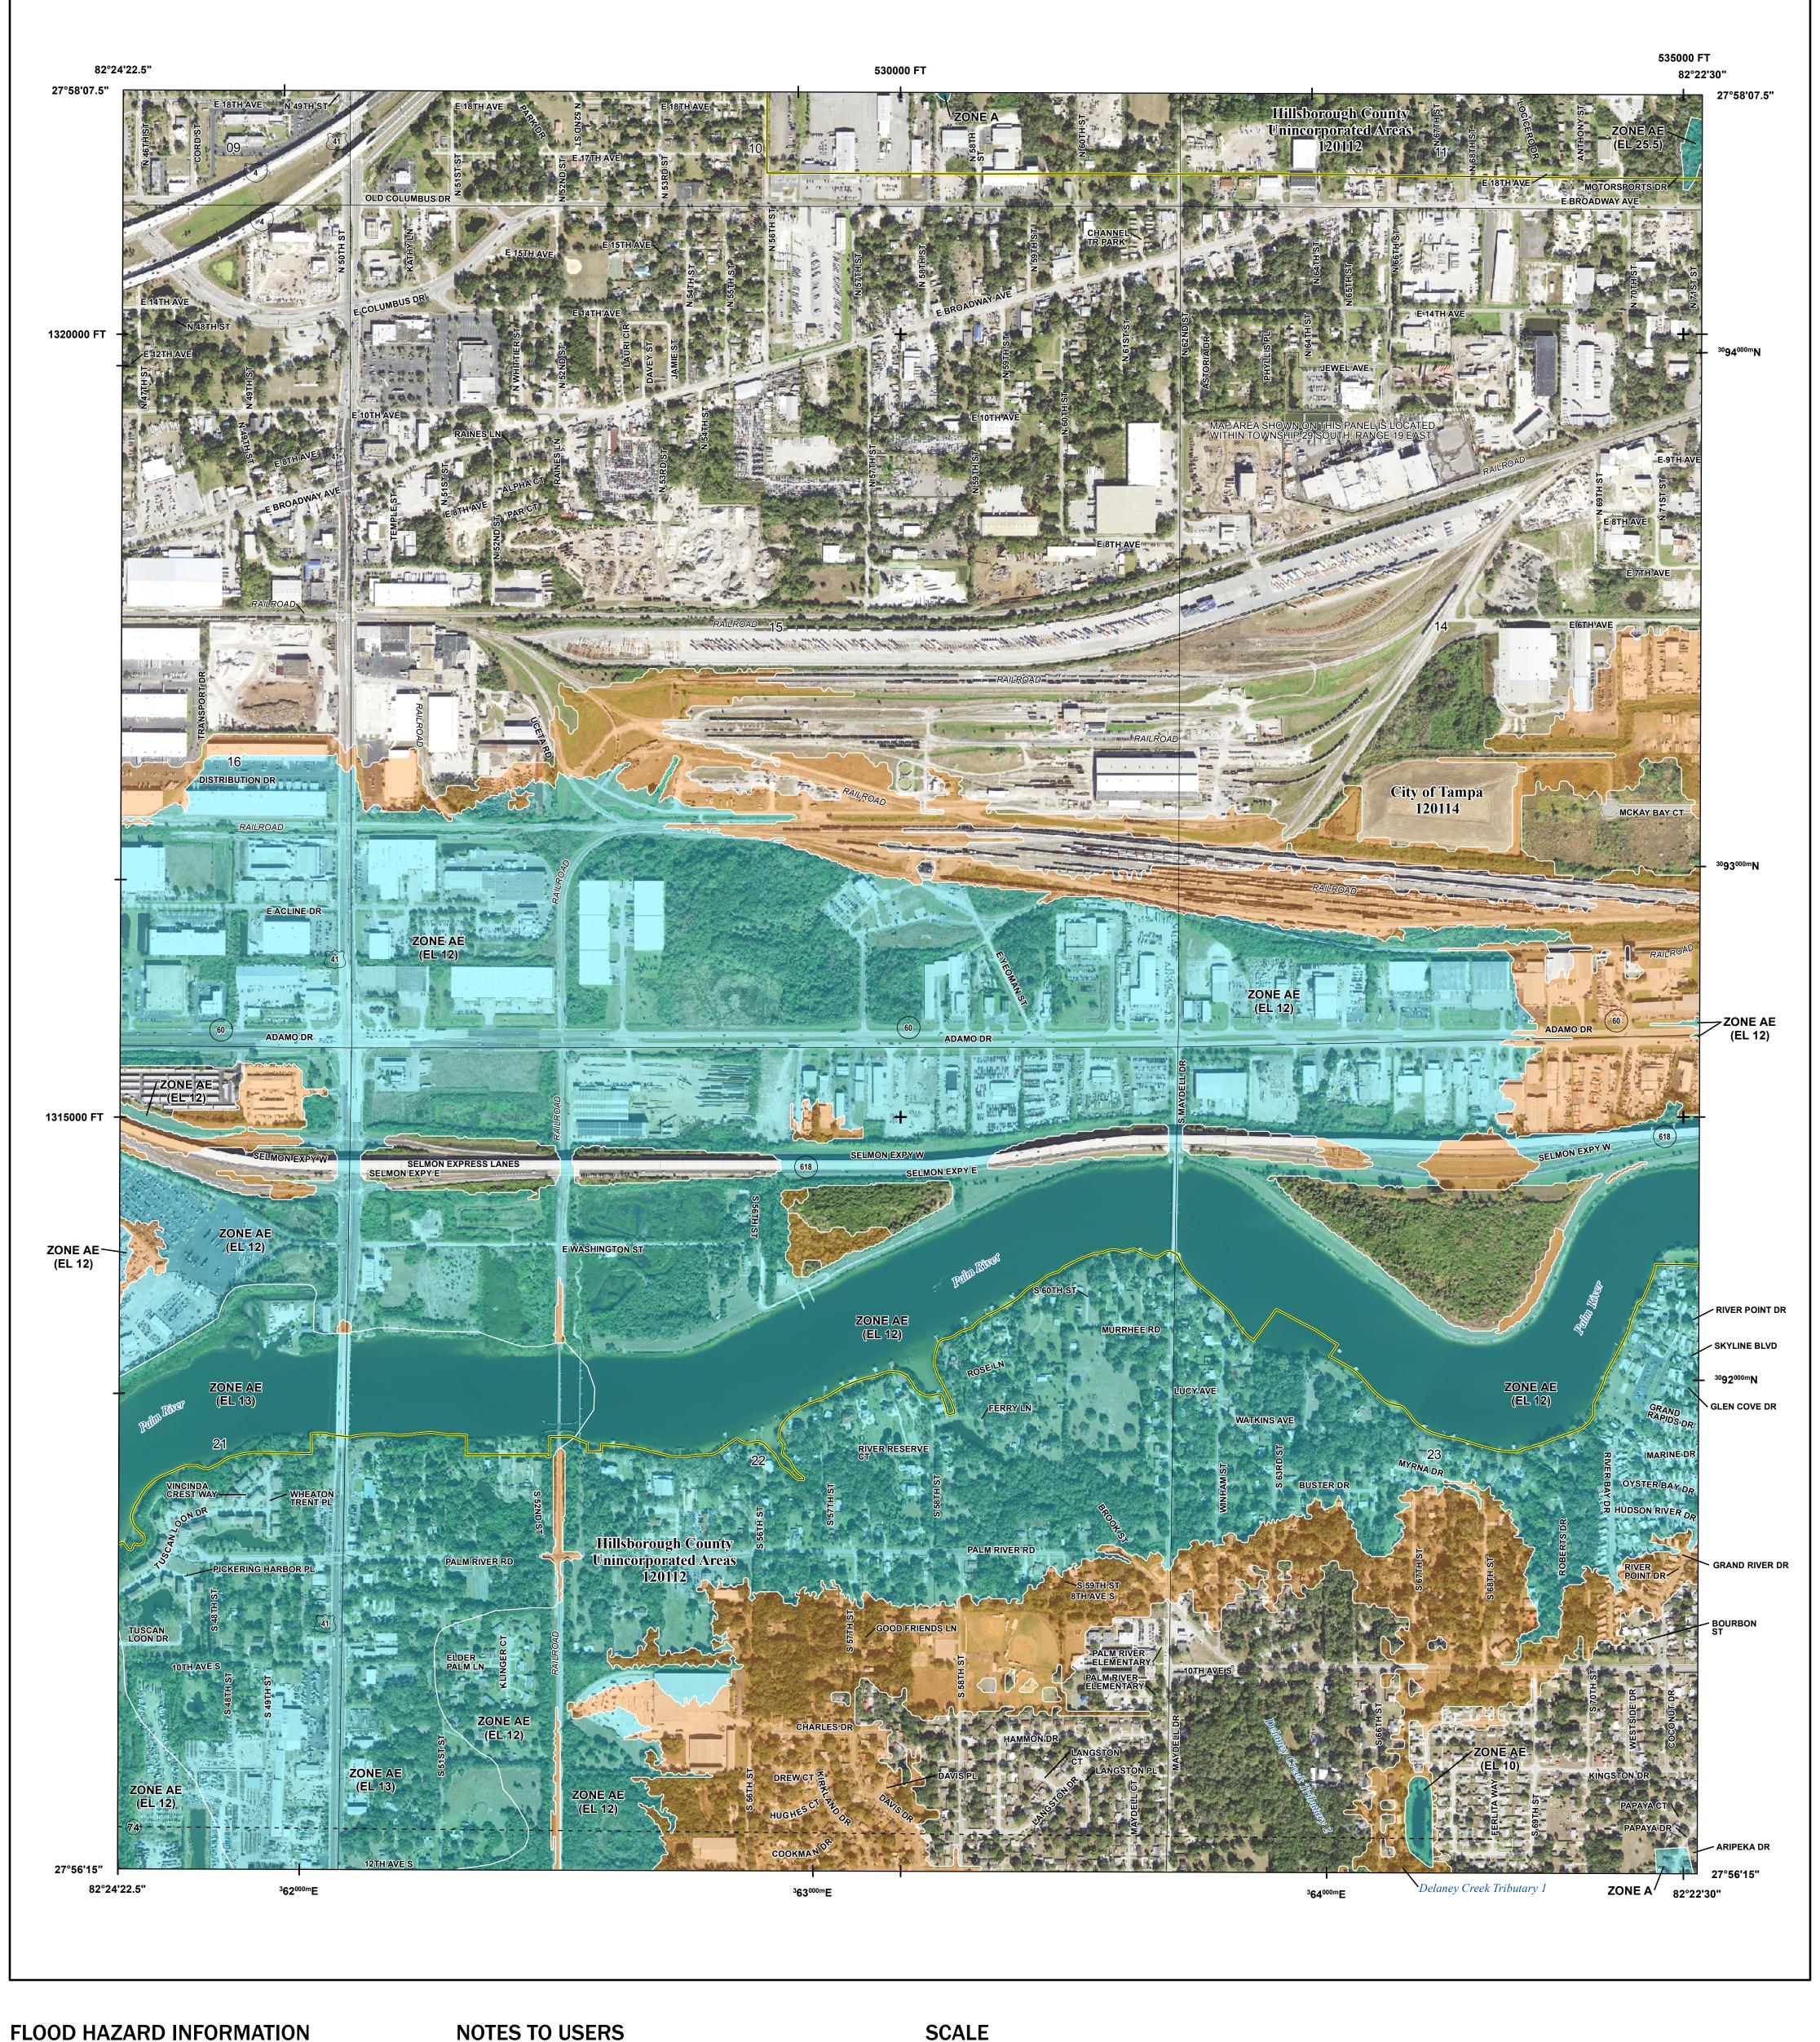

## FLOOD HAZARD INFORMATION

SEE FIS REPORT FOR DETAILED LEGEND AND INDEX MAP FOR FIRM PANEL LAYOUT THE INFORMATION DEPICTED ON THIS MAP AND SUPPORTING DOCUMENTATION ARE ALSO AVAILABLE IN DIGITAL FORMAT AT

Limit of Study

For information and questions about this Flood Insurance Rate Map (FIRM), available products associated with this FIRM, including historic versions, the current map date for each FIRM panel, how to order products, or the National Flood Insurance Program (NFIP) in general, please call the FEMA Map Information eXchange at 1-877-FEMA-MAP (1-877-336-2627) or visit the FEMA Flood Map Service Center website at https://msc.fema.gov. Available products may include previously issued Letters of Map Change, a Flood Insurance Study Report, and/or digital versions of this map. Many of these products can be ordered or obtained directly from the website.

Base map information shown on this FIRM was provided by Hillsborough County, dated 2008 and 2018; the Florida Department of Transportation, dated 2017; the Florida Resources and Environmental Analysis Center, dated 2003; the U.S. Department of Agriculture, dated 2018; and the U.S. Fish and Wildlife Service, dated 2018.

## NATIONAL FLOOD INSURANCE PROGRAM

FLOOD INSURANCE RATE MAP HILLSBOROUGH COUNTY, **FLORIDA** and Incorporated Areas

PANEL 359 OF 801

Panel Contains: COMMUNITY

National Flood Insurance Program

FEMA

SZONEX

HILLSBOROUGH COUNTY