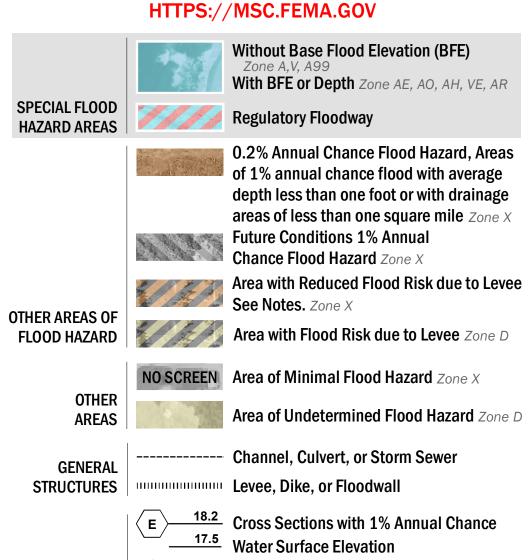

(8)---- Coastal Transect

OTHER

**FEATURES** 

— -- Coastal Transect Baseline

----- Profile Baseline

- Hydrographic Feature

**Jurisdiction Boundary** 

**Base Flood Elevation Line (BFE)** 