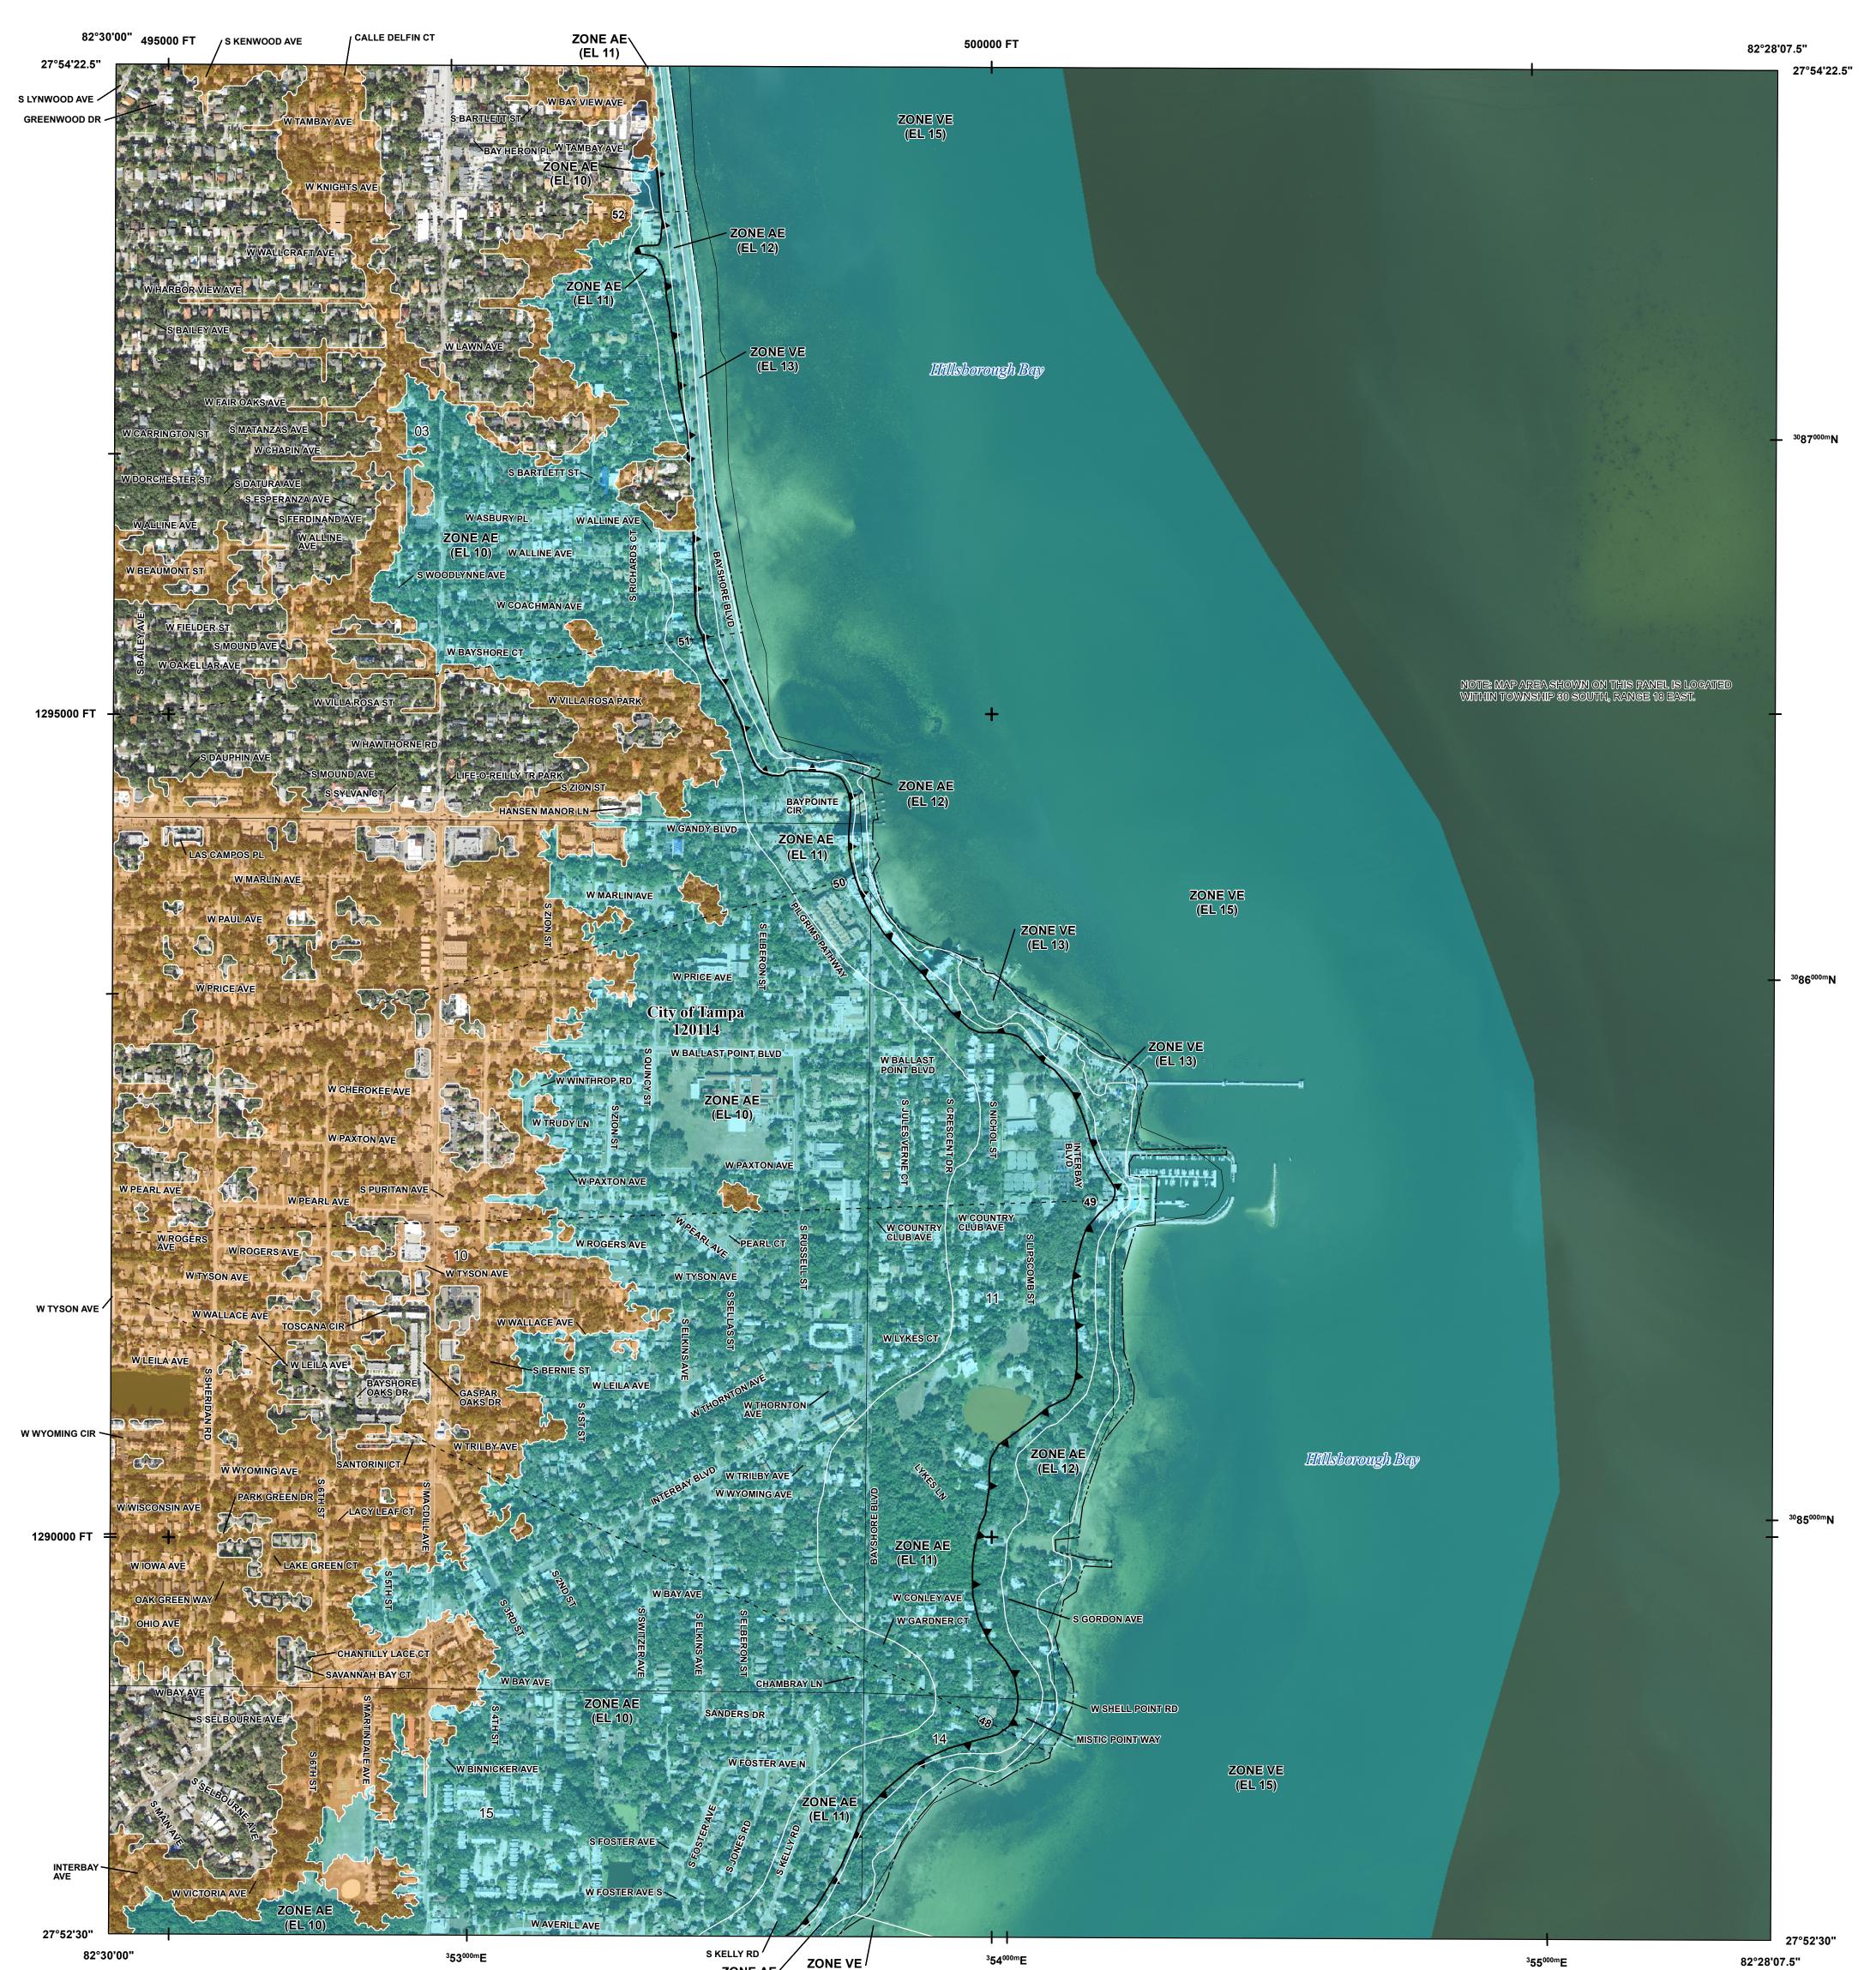

## SCALE

National Flood Insurance Program FLOOD INSURANCE RATE MAP HILLSBOROUGH COUNTY, FLORIDA and Incorporated Areas PANEL 363 OF 801 **Panel Contains:** NUMBER PANEL SUFFIX COMMUNITY TAMPA, CITY OF 120114 0363 **PRELIMINARY** 10/26/2018 **VERSION NUMBER** MAP NUMBER