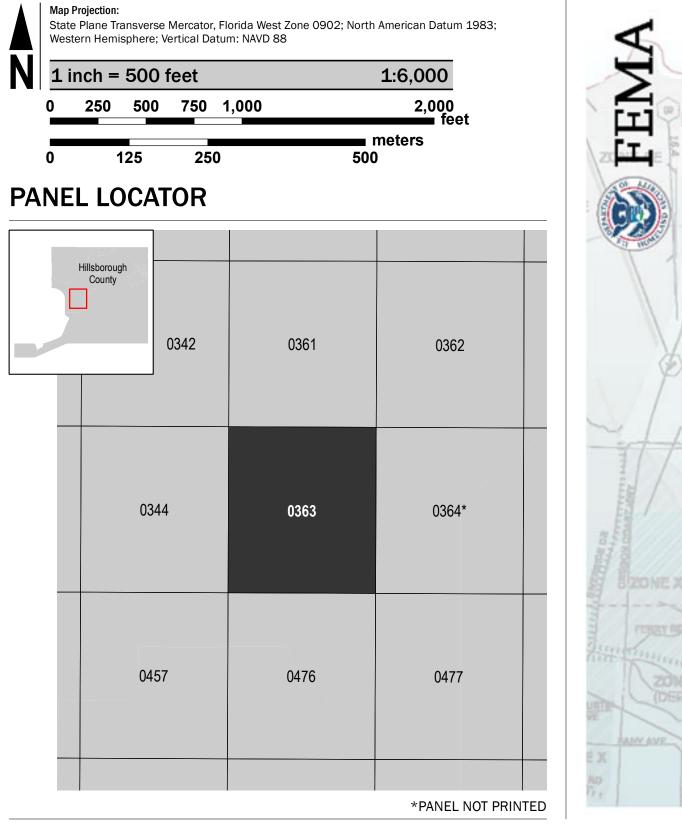

## SCALE

National Flood Insurance Program FLOOD INSURANCE RATE MAP HILLSBOROUGH COUNTY, FLORIDA and Incorporated Areas PANEL 363 OF 801 **Panel Contains:** NUMBER PANEL SUFFIX COMMUNITY TAMPA, CITY OF 120114 0363 **PRELIMINARY** 10/26/2018 **VERSION NUMBER** MAP NUMBER