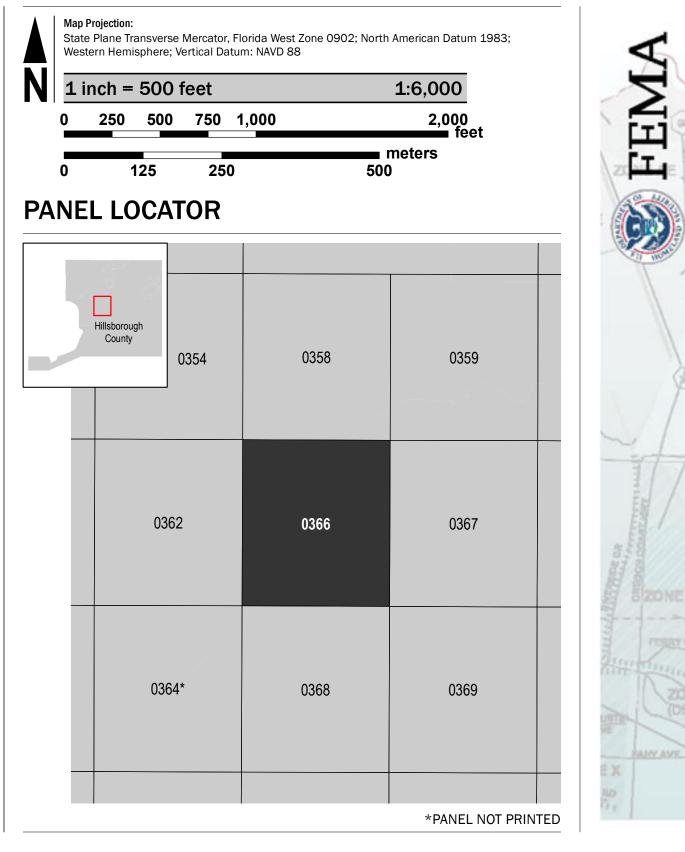

ic versions, the current map date for each FIRM panel, how to order products, or the National Flood Insurance Program (NFIP) in general, please call the FEMA Map Information eXchange at 1-877-FEMA-MAP (1-877-336-2627) or visit the FEMA Flood Map Service Center website at https://msc.fema.gov.

Available products may include previously issued Letters of Map Change, a Flood Insurance Study Report, and/or

digital versions of this map. Many of these products can be ordered or obtained directly from the website.

## **FLOOD HAZARD INFORMATION**

## SEE FIS REPORT FOR DETAILED LEGEND AND INDEX MAP FOR FIRM PANEL LAYOUT THE INFORMATION DEPICTED ON THIS MAP AND SUPPORTING DOCUMENTATION ARE ALSO AVAILABLE IN DIGITAL FORMAT AT HTTPS://MSC.FEMA.GOV

**Jurisdiction Boundary** 

FEATURES



## SCALE





12057C0366J MAP REVISED

MAP NUMBER

2.4.3.5

J