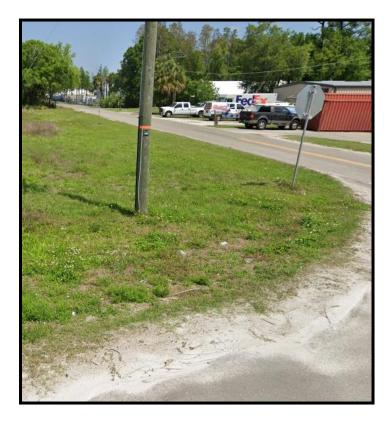

|

| Activity Type             | 3 <sup>rd</sup> Quarter Department Activities Relating to Findings Pertaining to Ditches/Swales |  |
|---------------------------|-------------------------------------------------------------------------------------------------|--|
| Micro Projects            | There is no new activity for project development to remedy historic activity.                   |  |
| Maintenance<br>Activities | There is one (1) location that is currently being reviewed by Operations staff.                 |  |

3623 E. Powhatan Ave Fence Repair



Before



After

## **Sandpiper Road Outfall Cleaning**



Before



After

## Sandpiper Road Outfall Cleaning (cont.)



Before



After

## N. Hesperides at W. South St Ditch Grading



Before



After

#### E. Chelsea St at N. 36th St Inlet Cleaning



Before



After



Before



After