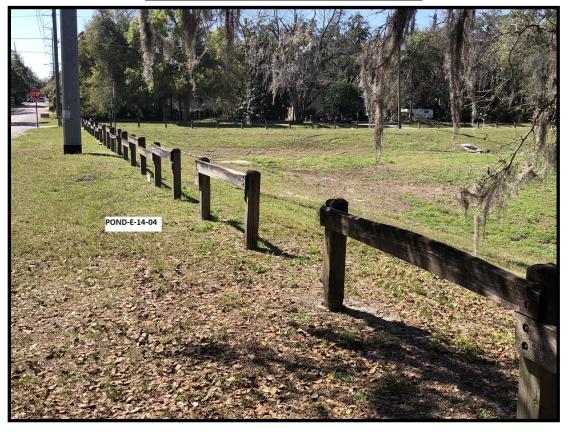

|                                    |                                                                  |

| Activity Type             | 3 <sup>rd</sup> Quarter Department Activities Relating to Findings Pertaining to Ditches/Swales |  |
|---------------------------|-------------------------------------------------------------------------------------------------|--|
| Micro Projects            | There is no new activity for project development to remedy historic activity.                   |  |
| Maintenance<br>Activities | There is one (1) location that is currently being reviewed by Operations staff.                 |  |

3623 E. Powhatan Ave Fence Repair



Before



After

## **Sandpiper Road Outfall Cleaning**



Before



After

## Sandpiper Road Outfall Cleaning (cont.)



Before



After

## N. Hesperides at W. South St Ditch Grading



Before



After

#### E. Chelsea St at N. 36th St Inlet Cleaning



Before



After



Before



After