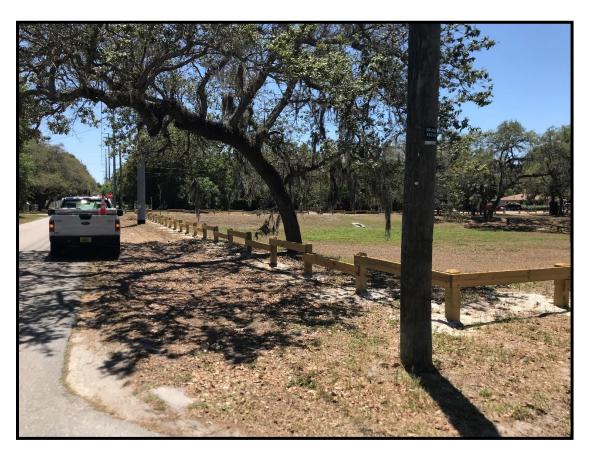

|                                    |                                                                  |

| Activity Type             | 3 <sup>rd</sup> Quarter Department Activities Relating to Findings Pertaining to Ditches/Swales |  |
|---------------------------|-------------------------------------------------------------------------------------------------|--|
| Micro Projects            | There is no new activity for project development to remedy historic activity.                   |  |
| Maintenance<br>Activities | There is one (1) location that is currently being reviewed by Operations staff.                 |  |

3623 E. Powhatan Ave Fence Repair



Before



After

## **Sandpiper Road Outfall Cleaning**



Before



After

## Sandpiper Road Outfall Cleaning (cont.)



Before



After

## N. Hesperides at W. South St Ditch Grading



Before



After

#### E. Chelsea St at N. 36th St Inlet Cleaning



Before



After



Before



After