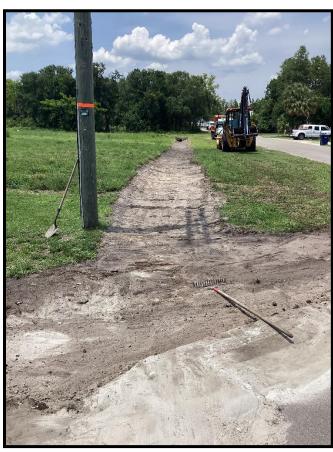

|

| Activity Type             | 3 <sup>rd</sup> Quarter Department Activities Relating to Findings Pertaining to Ditches/Swales |  |
|---------------------------|-------------------------------------------------------------------------------------------------|--|
| Micro Projects            | There is no new activity for project development to remedy historic activity.                   |  |
| Maintenance<br>Activities | There is one (1) location that is currently being reviewed by Operations staff.                 |  |

3623 E. Powhatan Ave Fence Repair



Before



After

## **Sandpiper Road Outfall Cleaning**



Before



After

## Sandpiper Road Outfall Cleaning (cont.)



Before



After

## N. Hesperides at W. South St Ditch Grading



Before



After

#### E. Chelsea St at N. 36th St Inlet Cleaning



Before



After



Before



After