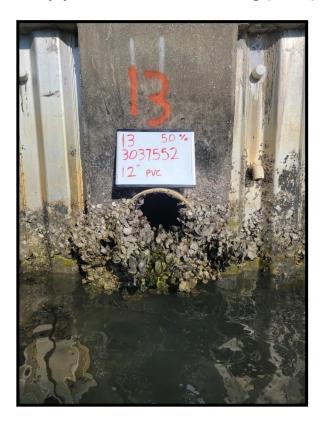

|                                    |                                                                  |

| Activity Type             | 3 <sup>rd</sup> Quarter Department Activities Relating to Findings Pertaining to Ditches/Swales |  |
|---------------------------|-------------------------------------------------------------------------------------------------|--|
| Micro Projects            | There is no new activity for project development to remedy historic activity.                   |  |
| Maintenance<br>Activities | There is one (1) location that is currently being reviewed by Operations staff.                 |  |

3623 E. Powhatan Ave Fence Repair



Before



After

## **Sandpiper Road Outfall Cleaning**



Before



After

## Sandpiper Road Outfall Cleaning (cont.)



Before



After

## N. Hesperides at W. South St Ditch Grading



Before



After

#### E. Chelsea St at N. 36th St Inlet Cleaning



Before



After



Before



After