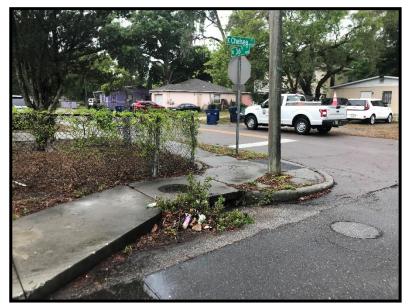

| 3 <sup>rd</sup> Quarter Department Activities Relating to Findings Pertaining to Ditches/Swales |  |
|---------------------------|-------------------------------------------------------------------------------------------------|--|
| Micro Projects            | There is no new activity for project development to remedy historic activity.                   |  |
| Maintenance<br>Activities | There is one (1) location that is currently being reviewed by Operations staff.                 |  |

3623 E. Powhatan Ave Fence Repair



Before



After

## **Sandpiper Road Outfall Cleaning**



Before



After

## Sandpiper Road Outfall Cleaning (cont.)



Before



After

## N. Hesperides at W. South St Ditch Grading



Before



After

#### E. Chelsea St at N. 36th St Inlet Cleaning



Before



After



Before



After