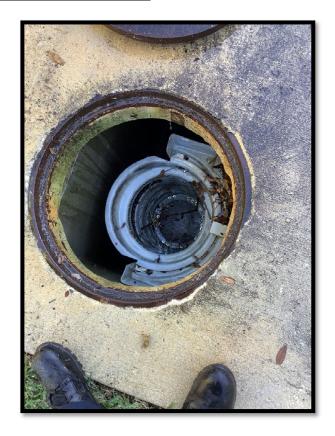

#### S. Edison Ave. at W. Cypress St. Inlet Top Repair

Before

**During** After