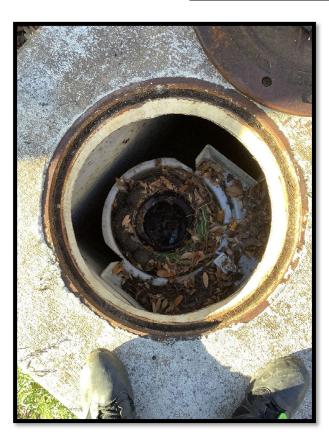

#### S. Edison Ave. at W. Cypress St. Inlet Top Repair

Before

**During** After