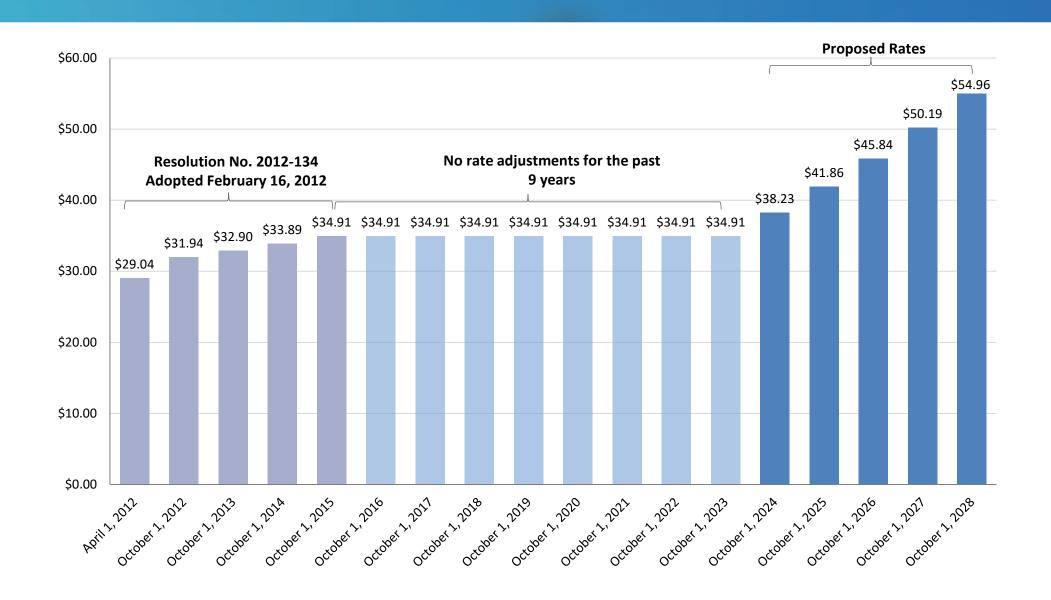

### **Comparison of Monthly Residential Service Rates**

#### Residential service rates as of October 1, 2023

#### **Current and Proposed Residential Monthly Billing**

#### Rate Increase Provides for the Following:

- Operating costs through FY2029
- McKay Bay Waste-to-Energy Facility Retrofit/Upgrades Project
- Solid Waste Relocation to 34th Street/McKay Bay Complex

#### Residential Collection Rate Recommendations

- Annual rate increases over 5 years
  - FY2025: monthly increase of \$3.32
  - FY2026: monthly increase of \$3.63
  - FY2027: monthly increase of \$3.98
  - FY2028: monthly increase of \$4.35
  - FY2029: monthly increase of \$4.77
  - Total monthly increase over five-year period is \$20.05
- Customer Assistance Program
  - Low-income (50% AMI), or 65 years of age or older
  - Paid by the General Fund