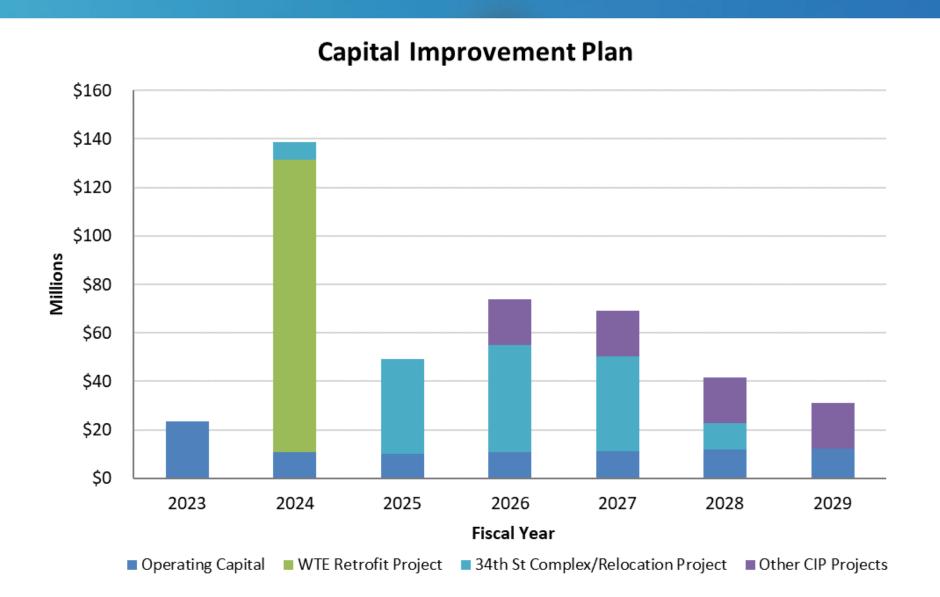

#### **Capital Project Funding Requirements**

#### Rate Increase Provides for the Following:

- Operating costs through FY2029
- McKay Bay Waste-to-Energy Facility Retrofit/Upgrades Project
- Solid Waste Relocation to 34th Street/McKay Bay Complex

### **Bank Note Borrowing**

- Plan to borrow \$120.5M for the McKay Bay Waste-to-Energy Facility Retrofit/Upgrades Project
  - 3 4 years term
  - Approximately 5.0% interest
  - Refinance into long-term bond within 3 4 years
- Request Council approval May 16, 2024

#### **Line of Credit Borrowing**

- Plan to borrow \$130.0M for the Solid Waste Relocation to 34th Street/McKay Bay Complex
  - 3 4 years term
  - Approximately 5.0% interest
  - Refinance into long-term bond within 3 4 years
- Request Council approval August/September 2024