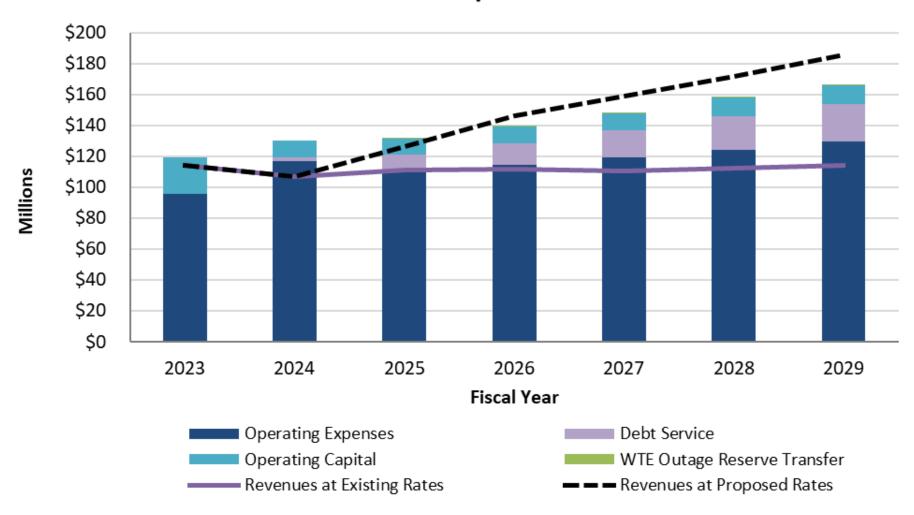

## WELCOME

Solid Waste Rate Study



#### **Solid Waste Financial Picture**

#### **Revenue Requirements**



## **Operating Costs**

#### **Projected Operating Expenses**



## **Tipping Fees**



Tampa's tipping fees have not increased since 2002.



## **Cost of CNG Automated Collection Vehicle**

#### 35.5% increase from 2019 to 2024

| 2019 | \$360,951 |
|------|-----------|
| 2020 | \$333,297 |
| 2021 | \$402,384 |
| 2022 | \$426,499 |
| 2023 | \$480,291 |
| 2024 | \$489,107 |



## Cost of 95-gallon Cart

#### 27.4% increase from 2019 to 2024

| 2019 | \$44.50 |
|------|---------|
| 2020 | \$44.50 |
| 2021 | \$54.68 |
| 2022 | \$54.68 |
| 2023 | \$54.68 |
| 2024 | \$54.68 |



## **Cost of 8-yard Container**

#### 98.7% increase from 2019 to 2024

| 2019 | \$795   |
|------|---------|
| 2020 | \$795   |
| 2021 | \$1,045 |
| 2022 | \$1,590 |
| 2023 | \$1,580 |
| 2024 | \$1,580 |



#### **