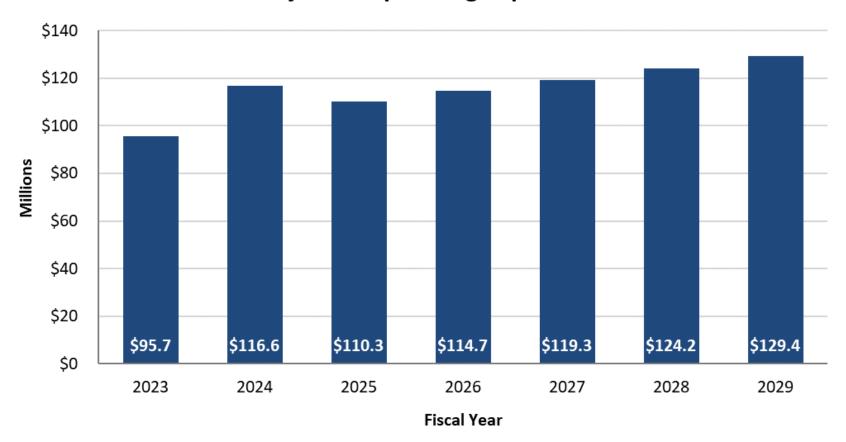

## WELCOME

Solid Waste Rate Study



#### **Solid Waste Financial Picture**

#### **Revenue Requirements**



## **Operating Costs**

#### **Projected Operating Expenses**



## **Tipping Fees**



Tampa's tipping fees have not increased since 2002.



## **Cost of CNG Automated Collection Vehicle**

#### 35.5% increase from 2019 to 2024

| 2019 | \$360,951 |
|------|-----------|
| 2020 | \$333,297 |
| 2021 | \$402,384 |
| 2022 | \$426,499 |
| 2023 | \$480,291 |
| 2024 | \$489,107 |



## Cost of 95-gallon Cart

#### 27.4% increase from 2019 to 2024

| 2019 | \$44.50 |
|------|---------|
| 2020 | \$44.50 |
| 2021 | \$54.68 |
| 2022 | \$54.68 |
| 2023 | \$54.68 |
| 2024 | \$54.68 |



## **Cost of 8-yard Container**

#### 98.7% increase from 2019 to 2024

| 2019 | \$795   |
|------|---------|
| 2020 | \$795   |
| 2021 | \$1,045 |
| 2022 | \$1,590 |
| 2023 | \$1,580 |
| 2024 | \$1,580 |



#### **Capital Project Funding Requirements**



### **Comparison of Mon