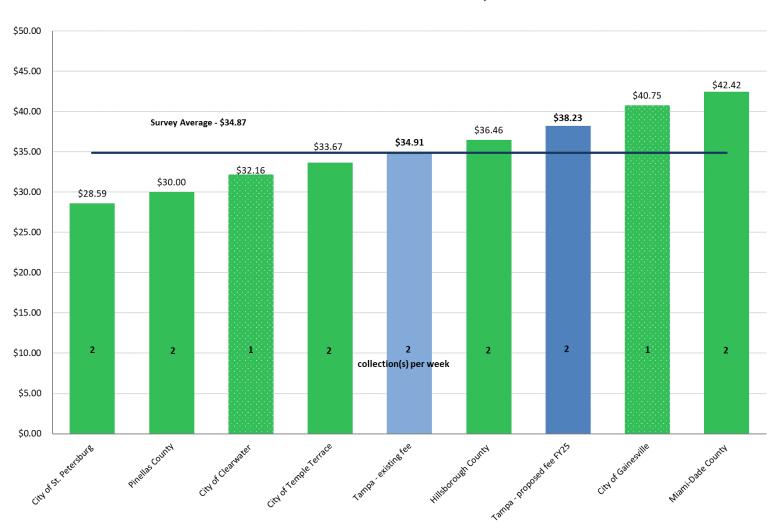

### **Comparison of Monthly Residential Service Rates**

#### Residential service rates as of October 1, 2023

## **How Our Rates and Services Compare**

| Comparison of Residential<br>SW Services and Charge<br>(Annual) | Monthly<br>Rate | _ | Curbside<br>Garbage<br>Frequency | Curbside<br>Recycling | Curbside<br>Recycling<br>Frequency | Yard             | Yard Waste | Recycling Drop | Annual<br>Neighborhood<br>Clean Up | Brush Site<br>Residential<br>Drop Off | Transfer<br>Station<br>Residential<br>Drop Off |
|-----------------------------------------------------------------|-----------------|---|----------------------------------|-----------------------|------------------------------------|------------------|------------|----------------|------------------------------------|---------------------------------------|------------------------------------------------|
|                                                                 |                 |   |                                  |                       |                                    |                  |            |                | On-Call                            |                                       |                                                |
| Pinellas County                                                 | \$ 30.00        | Х | 2X                               | Х                     | 1X                                 | X                | 1X         |                | Various Fees                       |                                       |                                                |
|                                                                 |                 |   |                                  |                       |                                    |                  |            |                | Annual Pick-                       |                                       |                                                |
|                                                                 |                 |   |                                  |                       |                                    |                  |            |                | Up by                              |                                       |                                                |
| City of Tampa                                                   | \$ 34.91        | Х | 2X                               | Х                     | 1X                                 | X                | 1X         |                | Neighborhood                       | Х                                     | Х                                              |
|                                                                 |                 |   |                                  |                       |                                    |                  |            |                | Bulky items                        |                                       |                                                |
|                                                                 |                 |   |                                  |                       |                                    |                  |            |                | picked-up                          |                                       |                                                |
| City of Clearwater                                              | \$ 32.16        | Х | 1X                               | Х                     | 1X                                 | Х                | 1X         | Х              | weekly                             |                                       |                                                |
|                                                                 |                 |   |                                  |                       |                                    |                  |            |                | On-Call most                       |                                       |                                                |
| City of St. Petersburg                                          | \$ 28.59        | Х | 2X                               | Х                     | bi-weekly                          |                  |            | Х              | items free                         | Х                                     |                                                |
|                                                                 |                 |   |                                  |                       |                                    |                  |            |                | One free                           |                                       |                                                |
|                                                                 |                 |   |                                  |                       |                                    |                  |            |                | special pick-                      |                                       |                                                |
| City of Temple Terrace                                          | \$ 33.67        | Х | 2X                               | Х                     | 1X                                 | Х                | 1X         |                | up                                 |                                       |                                                |
|                                                                 |                 |   |                                  |                       |                                    |                  |            |                | Bulky items                        |                                       |                                                |
|                                                                 |                 |   |                                  |                       |                                    |                  |            |                | picked-up                          |                                       |                                                |
| City of Gainesville                                             | \$ 40.75        | Х | 1X                               | Х                     | 1X                                 | X                | 1X         | Х              | weekly                             | Х                                     | Х                                              |
|                                                                 |                 |   |                                  |                       |                                    |                  |            |                | 2 bulky waste                      |                                       |                                                |
|                                                                 |                 |   |                                  |                       |                                    |                  |            |                | pick-ups per                       |                                       |                                                |
|                                                                 |                 |   |                                  |                       |                                    | Considered Bulky |            |                | year; up to 25                     |                                       |                                                |
| Miami-Dade County*                                              | \$ 42.42        | Х | 2X                               | Х                     | bi-weekly                          | W                | aste       | X              | CY                                 | X                                     | X                                              |
|                                                                 |                 |   |                                  |                       |                                    |                  |            |                | On-Call; \$30-                     |                                       |                                                |
| Hillsborough County                                             | \$ 36.46        | Х | 2X                               | Х                     | 1X                                 | Х                | 1X         | Х              | \$50 per item                      | X                                     |                                                |

<sup>\*</sup>Miami-Dade County has a tentative increase for FY2025 of 7.3% for a new monthly rate of \$45.42