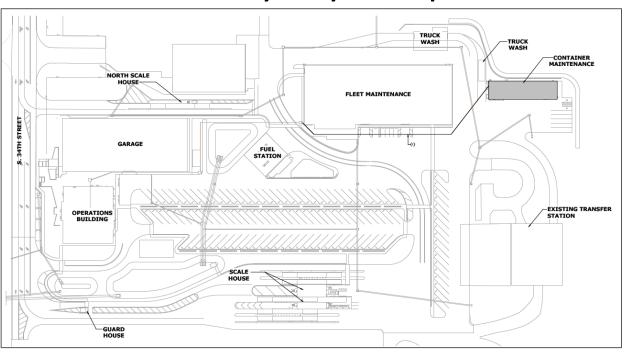

#### **Line of Credit Borrowing**

- Plan to borrow \$130.0M for the Solid Waste Relocation to 34th Street/McKay Bay Complex
  - 3 4 years term
  - Approximately 5.0% interest
  - Refinance into long-term bond within 3 4 years
- Request Council approval August/September 2024