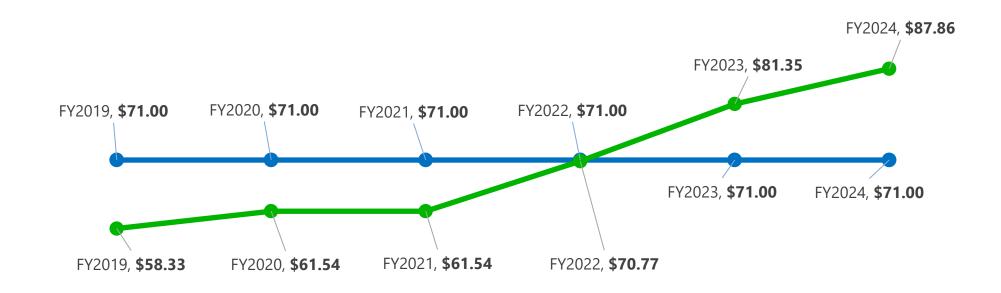

## WELCOME

Solid Waste Rate Study



#### **Solid Waste Financial Picture**

#### **Revenue Requirements**



## **Operating Costs**

#### **Projected Operating Expenses**



## **Tipping Fees**



Tampa's tipping fees have not increased since 2002.



## **Cost of CNG Automated Collection Vehicle**

#### 35.5% increase from 2019 to 2024

| 2019 | \$360,951 |
|------|-----------|
| 2020 | \$333,297 |
| 2021 | \$402,384 |
| 2022 | \$426,499 |
| 2023 | \$480,291 |
| 2024 | \$489,107 |



## Cost of 95-gallon Cart

#### 27.4% increase from 2019 to 2024

| 2019 | \$44.50 |
|------|---------|
| 2020 | \$44.50 |
| 2021 | \$54.68 |
| 2022 | \$54.68 |
| 2023 | \$54.68 |
| 2024 | \$54.68 |



## **Cost of 8-yard Container**

#### 98.7% increase from 2019 to 2024

| 2019 | \$795   |
|------|---------|
| 2020 | \$795   |
| 2021 | \$1,045 |
| 2022 | \$1,590 |
| 2023 | \$1,580 |
| 2024 | \$1,580 |



#### **Capital Project Funding Requirements**



### **Comparison of Monthly Residential Servic