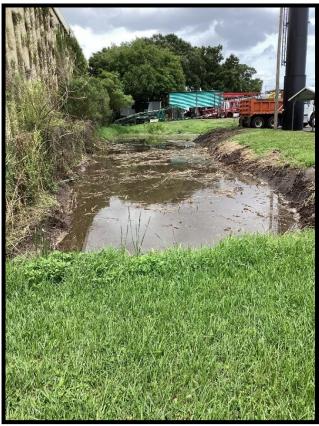

of trash osed of, there have been 116 ter ponds mowed monthly.  Ind maintained, 2,995 storm ch 297 tons of debris removed.  Daired.  Stormwater pump stations. |  |

|  | her |  |
|--|-----|--|
|  |     |  |

| Activity Type             | 4 <sup>th</sup> Quarter Department Activities Relating to Findings Pertaining to<br>Ditches/Swales |
|---------------------------|----------------------------------------------------------------------------------------------------|
| Micro Projects            | There is no new activity for project development to remedy historic activity.                      |
| Maintenance<br>Activities | There is one (1) location that is currently being reviewed by Operations staff.                    |

# 3906 E. 11th Ave. Ditch Grading & Vegetation Removal



Before



After

## 4151 Dana Shores Dr. Ditch Grading and Vegetation Removal



Before



After

## 4223 E. 19<sup>th</sup> Ave. Headwall Repair



Before



After

4102 W. Euclid Ave. Inlet Top Repair



Before



After