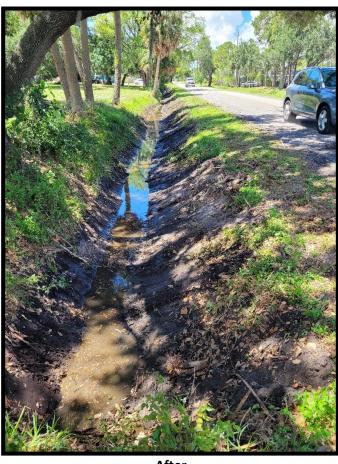

2,995 storm ch 297 tons of debris removed.  Daired.  Stormwater pump stations. |  |

|  | her |  |
|--|-----|--|
|  |     |  |

| Activity Type             | 4 <sup>th</sup> Quarter Department Activities Relating to Findings Pertaining to<br>Ditches/Swales |
|---------------------------|----------------------------------------------------------------------------------------------------|
| Micro Projects            | There is no new activity for project development to remedy historic activity.                      |
| Maintenance<br>Activities | There is one (1) location that is currently being reviewed by Operations staff.                    |

# 3906 E. 11th Ave. Ditch Grading & Vegetation Removal



Before



After

## 4151 Dana Shores Dr. Ditch Grading and Vegetation Removal



Before



After

## 4223 E. 19<sup>th</sup> Ave. Headwall Repair



Before



After

4102 W. Euclid Ave. Inlet Top Repair



Before



After