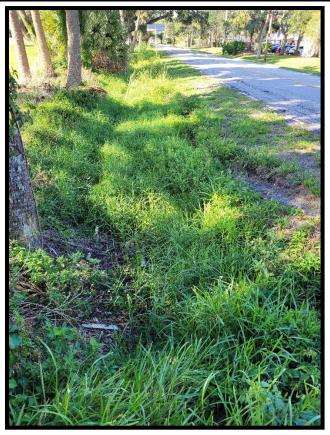

intained, 2,995 storm ch 297 tons of debris removed.  Daired.  Stormwater pump stations. |  |

|  | her |  |
|--|-----|--|
|  |     |  |

| Activity Type             | 4 <sup>th</sup> Quarter Department Activities Relating to Findings Pertaining to<br>Ditches/Swales |
|---------------------------|----------------------------------------------------------------------------------------------------|
| Micro Projects            | There is no new activity for project development to remedy historic activity.                      |
| Maintenance<br>Activities | There is one (1) location that is currently being reviewed by Operations staff.                    |

# 3906 E. 11th Ave. Ditch Grading & Vegetation Removal



Before



After

## 4151 Dana Shores Dr. Ditch Grading and Vegetation Removal



Before



After

## 4223 E. 19<sup>th</sup> Ave. Headwall Repair



Before



After

4102 W. Euclid Ave. Inlet Top Repair



Before



After