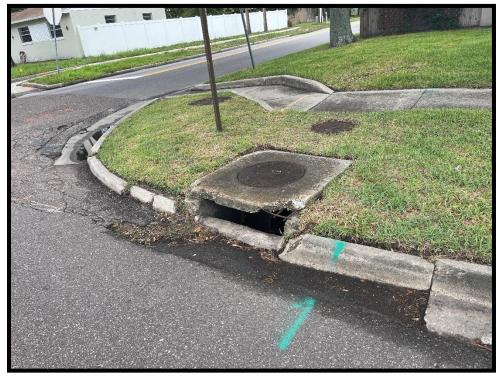

## 4223 E. 19<sup>th</sup> Ave. Headwall Repair

Before

After

4102 W. Euclid Ave. Inlet Top Repair

Before

After