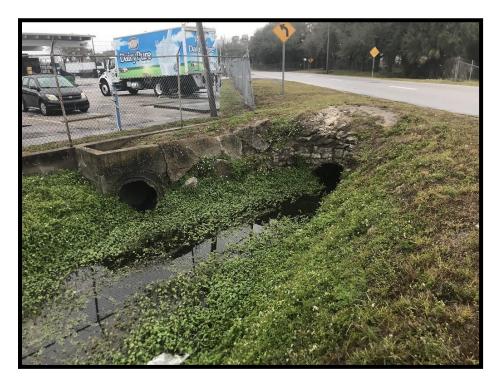

water pump stations. |  |

|  | her |  |
|--|-----|--|
|  |     |  |

| Activity Type             | 4 <sup>th</sup> Quarter Department Activities Relating to Findings Pertaining to<br>Ditches/Swales |
|---------------------------|----------------------------------------------------------------------------------------------------|
| Micro Projects            | There is no new activity for project development to remedy historic activity.                      |
| Maintenance<br>Activities | There is one (1) location that is currently being reviewed by Operations staff.                    |

# 3906 E. 11th Ave. Ditch Grading & Vegetation Removal



Before



After

## 4151 Dana Shores Dr. Ditch Grading and Vegetation Removal



Before



After

## 4223 E. 19<sup>th</sup> Ave. Headwall Repair



Before



After

4102 W. Euclid Ave. Inlet Top Repair



Before



After