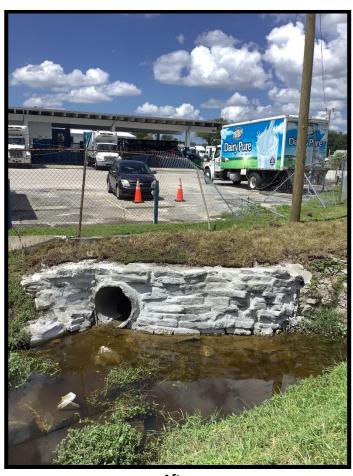

stations. |  |

|  | her |  |
|--|-----|--|
|  |     |  |

| Activity Type             | 4 <sup>th</sup> Quarter Department Activities Relating to Findings Pertaining to<br>Ditches/Swales |
|---------------------------|----------------------------------------------------------------------------------------------------|
| Micro Projects            | There is no new activity for project development to remedy historic activity.                      |
| Maintenance<br>Activities | There is one (1) location that is currently being reviewed by Operations staff.                    |

# 3906 E. 11th Ave. Ditch Grading & Vegetation Removal



Before



After

## 4151 Dana Shores Dr. Ditch Grading and Vegetation Removal



Before



After

## 4223 E. 19<sup>th</sup> Ave. Headwall Repair



Before



After

4102 W. Euclid Ave. Inlet Top Repair



Before



After