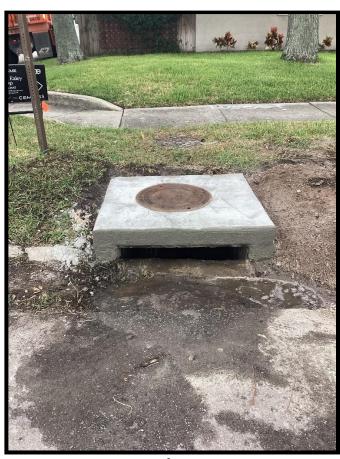

## 4223 E. 19<sup>th</sup> Ave. Headwall Repair

Before

After

4102 W. Euclid Ave. Inlet Top Repair

Before

After