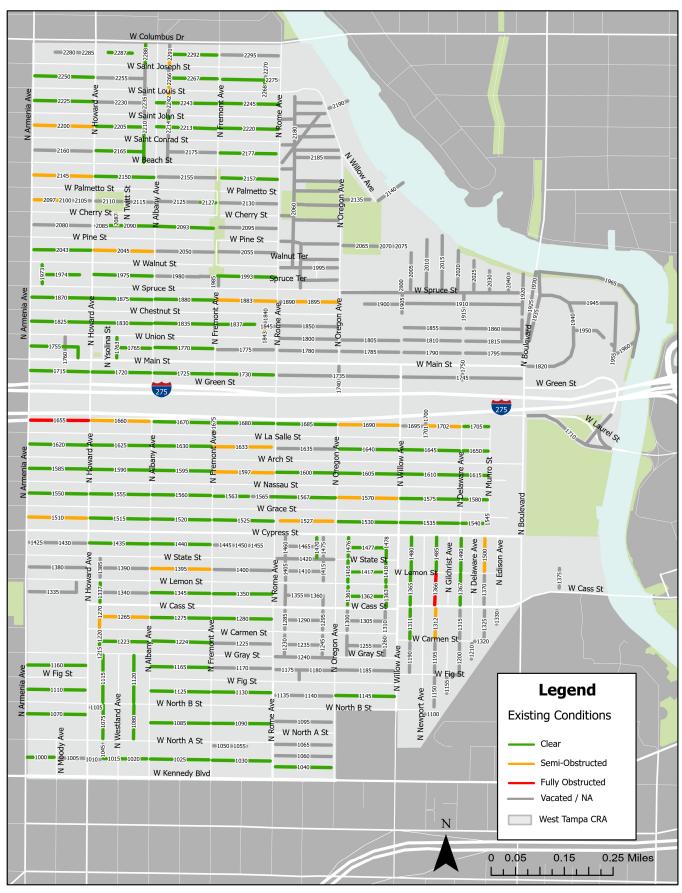

## WEST TAMPA ALLEYWAY ACTION PLAN

A blueprint for the future of alleyways in West Tampa

Use this map to identify the alleyway(s) you use most frequently.